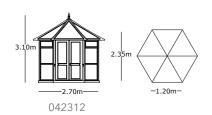

#### Georgian Summerhouse

#### Harrogate Summerhouse

- Roof tiles available in either black or green.
- Floor included.
- Benches sold as an option.

The Georgian Summerhouse is a classical hexagonal summerhouse with diamond leaded windows. This timeless design will add a touch of elegance to any garden and provide many years of service. The windows and double doors are fitted with diamond leaded 4 mm toughened glass. Brass door fixtures are included as standard.