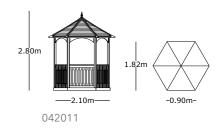

#### Winchester Gazebo

## Brompton Gazebo

- Roof tiles available in either black or green.
- Floor included.
- Benches sold as an option.

This special range of gazebos incorporates trellis panels and boarded panels on three sides, with open panels and a balustrade at the front of the structure, providing a light and airy feature from which to enjoy every moment in your garden. The tiled Winchester Gazebo adds style to any landscape.