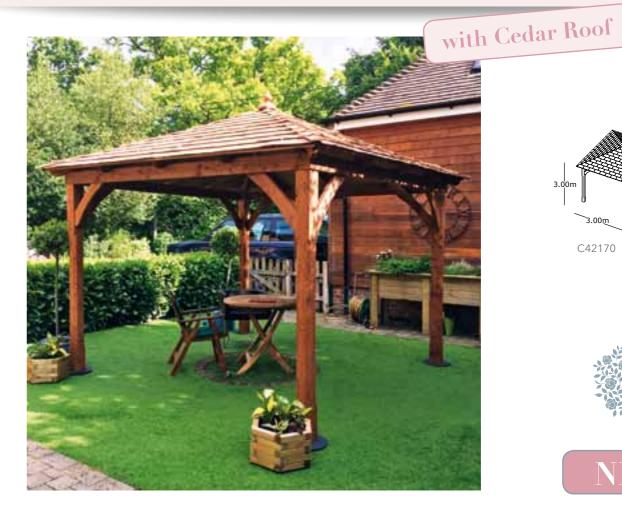

#### Chopin Gazebo

  NEW
- Optional Canvas panel covers.

The Chopin Entertaining Gazebo features handmade diamond trellis, providing an airy, spacious area in which to relax. This large outdoor entertaining space easily accommodates a large table and chairs. Additionally, we offer seat cushions and canvas panel covers made of the highest quality fabric, 100% treated, stain, UV resistant and has a waterproof finish which makes them perfect for outdoors.