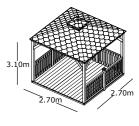

#### Baltic Spa Canopy

# Lindrick Canopy

042103

- Floor sold as an option.
- Drink shelf sold as an option.

The Baltic Spa Hot Tub Gazebo is our most popular spa gazebo. It can be used in a variety of ways - as a canopy above a spa, as a meeting place for family or as an area for dining al fresco. The gazebo shown has been stained oak brown following its assembly. The product is supplied in a natural timber finish that can be stained, painted or varnished to suit its surroundings.