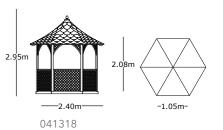

#### Winchester Gazebo

## Brompton Gazebo

- Roof tiles available in either black or green.
- Floor included.
- Benches sold as an option.

This special range of gazebos incorporates trellis panels and boarded panels on three sides, with open panels and a balustrade at the front of the structure, providing a light and airy feature from which to enjoy every moment in your garden. The tiled Winchester Gazebo adds style to any landscape.

042013

- Roof tiles available in either black or green.
- Floor included.
- Benches sold as an option.

#### **Brompton Gazebo**

place in which to relax with the sounds of the garden's wildlife and enjoy the ambience.

Pavilion

- The Brompton Pavilion is both spacious and elegant, a very popular place in which families can entertain guests and enjoy the outdoors. Made of high-quality impregnated wood, it will ensure many years of enjoyment for adults and children alike.
- Roof tiles available in either black or green.
  - Floor included.
  - Benches sold as an option.

• Floor included.

• Benches sold as an option.