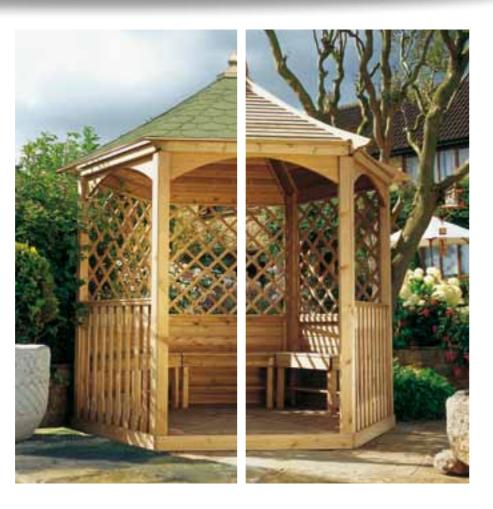

#### **Brompton Gazebo**

place in which to relax with the sounds of the garden's wildlife and enjoy the ambience.

Pavilion

- The Brompton Pavilion is both spacious and elegant, a very popular place in which families can entertain guests and enjoy the outdoors. Made of high-quality impregnated wood, it will ensure many years of enjoyment for adults and children alike.
- Roof tiles available in either black or green.
  - Floor included.
  - Benches sold as an option.