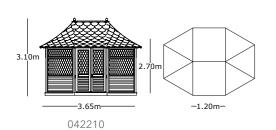

#### Winchester Gazebo

## Brompton Gazebo

- Roof tiles available in either black or green.
- Floor included.
- Benches sold as an option.

This special range of gazebos incorporates trellis panels and boarded panels on three sides, with open panels and a balustrade at the front of the structure, providing a light and airy feature from which to enjoy every moment in your garden. The tiled Winchester Gazebo adds style to any landscape.

042013

- Roof tiles available in either black or green.
- Floor included.
- Benches sold as an option.

#### **Brompton Gazebo**

place in which to relax with the sounds of the garden's wildlife and enjoy the ambience.

Pavilion

- The Brompton Pavilion is both spacious and elegant, a very popular place in which families can entertain guests and enjoy the outdoors. Made of high-quality impregnated wood, it will ensure many years of enjoyment for adults and children alike.
- Roof tiles available in either black or green.
  - Floor included.
  - Benches sold as an option.

• Floor included.

• Benches sold as an option.