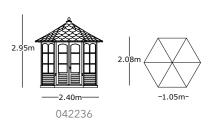

#### Georgian Summerhouse

#### Harrogate Summerhouse

- Roof tiles available in either black or green.
- Floor included.
- Benches sold as an option.

The Georgian Summerhouse is a classical hexagonal summerhouse with diamond leaded windows. This timeless design will add a touch of elegance to any garden and provide many years of service. The windows and double doors are fitted with diamond leaded 4 mm toughened glass. Brass door fixtures are included as standard.