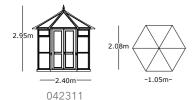

#### Georgian Summerhouse

#### Harrogate Summerhouse

- Roof tiles available in either black or green.
- Floor included.
- Benches sold as an option.

The Georgian Summerhouse is a classical hexagonal summerhouse with diamond leaded windows. This timeless design will add a touch of elegance to any garden and provide many years of service. The windows and double doors are fitted with diamond leaded 4 mm toughened glass. Brass door fixtures are included as standard.