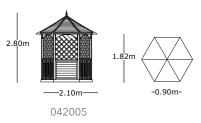

# Villandry Gazebo

#### Arondine Gazebo

S41889

- Optional felt shingle roof
- Floor, curved benches and a round table sold as an option.
- Stain, UV resistant, waterproof seat, back cushions and canvas panel covers sold optionally

The Villandry gazebo is a fine example of traditional design with a contemporary finish. Comprised of six smooth-planed square posts, a high, round, elegant roof and lots of accessories, it will form a beautiful focal point for any garden. Covered with luxurious tiles of Western Red Cedarwood or optionally with high quality felt shingles.

This circular gazebo is a new addition to our product range. If you are looking for elegance and something unique, this gazebo will ideally suit your garden. Handcrafted cedar or felt shingle roof tiles (black, green or red) are an optional feature. Aspen Chip is a proposal for supporters of traditional and ecological solutions, which gives your gazebo a rustic look.

- Handcrafted cedar or felt shingle roof tiles as an option.
- Floor, curved benches and a round table sold as an option.
- Stain, UV resistant, waterproof seat, back cushions and canvas panel covers sold optionally