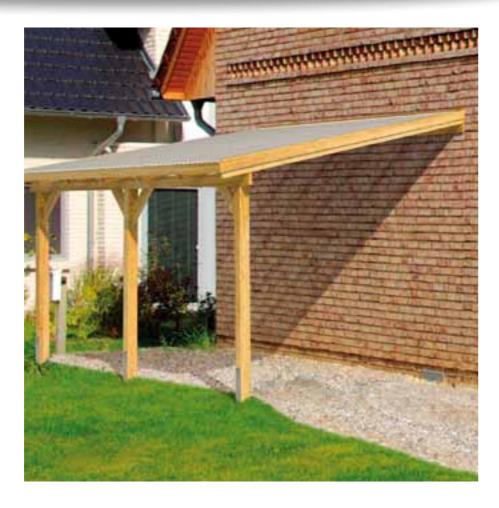

#### Ludlow Lean-to Carport

## Conwy Carport

• Trellis panels sold as an option.

The Ludlow Lean-to Carport provides the perfect car parking solution. Alternatively, this wooden structure could be used within your garden to create an outdoor entertaining area as it can provide shelter over your patio. The Ludlow carport is erected against a wall of your main building, thus saving space. Alternatively, this wooden structure can provide shelter over your patio.

The Conwy Carport is available in two sizes as a single or a double carport. It is a substantial wooden carport that offers protection against the elements plus plenty of covered space for you to work underneath.