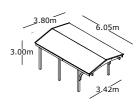

# Revelatio Carport

## Nevada Carport

Double 041838

Triple 041839

• Roof tiles available in either black, green, red or brown

Lack of space for two or three cars? This could be quite a challenge, as building a garage to fit two/three cars could be expensive and time consuming. Forget about it and go for our Revelatio Carport. The main features of this carport are glulam timber arches, 20x20cm laminated posts, modern design and the highest quality.

The Nevada Double Carport is a beautiful timber-built carport, based on glulam timber arches, providing protection against the elements, tree sap and bird droppings. In bad weather, the Nevada Carport will also make your trips to and from your car far more pleasant.