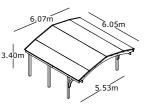

# Revelatio Carport

## Nevada Carport

Double 041838

Triple 041839

• Roof tiles available in either black, green, red or brown

Lack of space for two or three cars? This could be quite a challenge, as building a garage to fit two/three cars could be expensive and time consuming. Forget about it and go for our Revelatio Carport. The main features of this carport are glulam timber arches, 20x20cm laminated posts, modern design and the highest quality.

The Nevada Double Carport is a beautiful timber-built carport, based on glulam timber arches, providing protection against the elements, tree sap and bird droppings. In bad weather, the Nevada Carport will also make your trips to and from your car far more pleasant.