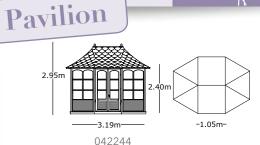

#### Georgian Summerhouse

## Harrogate Summerhouse

Pavilion

- Roof tiles available in either black or green.
- Floor included.
- Benches sold as an option.

The Georgian Pavilion Summerhouse is a large octagonal structure, the perfect place for both entertaining and relaxing. The double doors provide easy access and the top opening windows keep it cool during the summer months. The Georgian Pavilion is an elegant structure providing lots of space and is supplied fully glazed.

The Harrogate Pavilion Summerhouse is a traditional garden pavilion, available in two sizes. This large timber-built summerhouse with double doors will provide plenty of room for entertaining or can be used simply as a place to sit and relax. The windows and doors are fitted with 4 mm toughened glass and the doors feature British-made brass fixtures.

- Roof tiles available in either black or green.
- Floor included.
- Benches sold as an option.