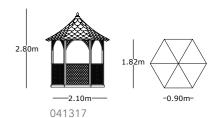

#### Vivaldi Gazebo

Economical version, no copper roof finish 041291

- Roof tiles available in either black or green.
- Floor sold as an option.
- Benches with a chest sold as an option.
- Optional Seat and back cushions.

- Roof tiles available in either black or green.
- Floor sold as an option.
- Benches sold as an option.