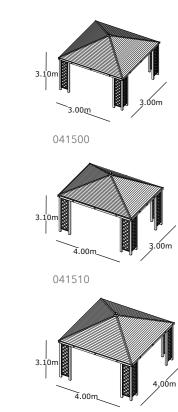

#### Chopin Gazebo

  NEW
- Optional Canvas panel covers.

The Chopin Entertaining Gazebo features handmade diamond trellis, providing an airy, spacious area in which to relax. This large outdoor entertaining space easily accommodates a large table and chairs. Additionally, we offer seat cushions and canvas panel covers made of the highest quality fabric, 100% treated, stain, UV resistant and has a waterproof finish which makes them perfect for outdoors.