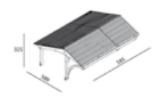

# Revelatio Carport

## Nevada Carport

Double 041838

Triple 041839

• Roof tiles available in either black, green, red or brown

Lack of space for two or three cars? This could be quite a challenge, as building a garage to fit two/three cars could be expensive and time consuming. Forget about it and go for our Revelatio Carport. The main features of this carport are glulam timber arches, 20x20cm laminated posts, modern design and the highest quality.

The Nevada Double Carport is a beautiful timber-built carport, based on glulam timber arches, providing protection against the elements, tree sap and bird droppings. In bad weather, the Nevada Carport will also make your trips to and from your car far more pleasant.