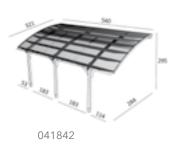

#### Ludlow Lean-to Carport

## Conwy Carport

• Trellis panels sold as an option.

The Ludlow Lean-to Carport provides the perfect car parking solution. Alternatively, this wooden structure could be used within your garden to create an outdoor entertaining area as it can provide shelter over your patio. The Ludlow carport is erected against a wall of your main building, thus saving space. Alternatively, this wooden structure can provide shelter over your patio.

The Conwy Carport is available in two sizes as a single or a double carport. It is a substantial wooden carport that offers protection against the elements plus plenty of covered space for you to work underneath.