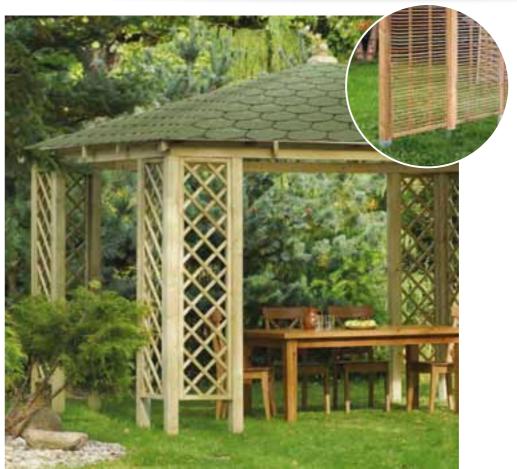

#### Chopin Gazebo

  NEW
- Optional Canvas panel covers.

The Chopin Entertaining Gazebo features handmade diamond trellis, providing an airy, spacious area in which to relax. This large outdoor entertaining space easily accommodates a large table and chairs. Additionally, we offer seat cushions and canvas panel covers made of the highest quality fabric, 100% treated, stain, UV resistant and has a waterproof finish which makes them perfect for outdoors.