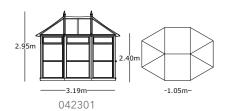

#### Georgian Summerhouse

## Harrogate Summerhouse

Pavilion

- Roof tiles available in either black or green.
- Floor included.
- Benches sold as an option.

The Georgian Pavilion Summerhouse is a large octagonal structure, the perfect place for both entertaining and relaxing. The double doors provide easy access and the top opening windows keep it cool during the summer months. The Georgian Pavilion is an elegant structure providing lots of space and is supplied fully glazed.

The Harrogate Pavilion Summerhouse is a traditional garden pavilion, available in two sizes. This large timber-built summerhouse with double doors will provide plenty of room for entertaining or can be used simply as a place to sit and relax. The windows and doors are fitted with 4 mm toughened glass and the doors feature British-made brass fixtures.