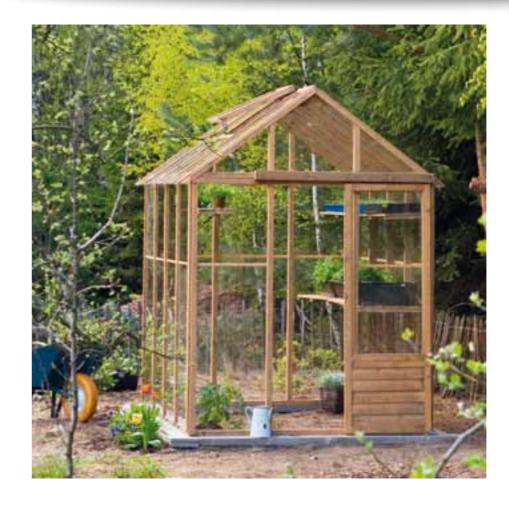

#### Edwardian / Victorian

- Floor sold as an option.
- Staging included.
- The Edwardian's doors can be supplied to be located in the centre or at one end.

The Victorian and Edwardian Potting Houses combine classic good looks with practicality. They are glazed throughout with toughened safety glass and each panel features an opening fanlight to provide adequate ventilation. Both Victorian and Edwardian greenhouses come complete with all-round, pressure-treated working benches as standard.

#### Margaret Greenhouse

Timber-built greenhouse will be a truly decorative feature of your garden, its brown painted wood is elegant and stylish. If in many years' time their elements need to be disposed of, this will not affect the environment. Our greenhouses are easy to install and use. Their simple instructions and well-prepared sections mean that they can easily be assembled. Their well-planned features make using them a real pleasure.