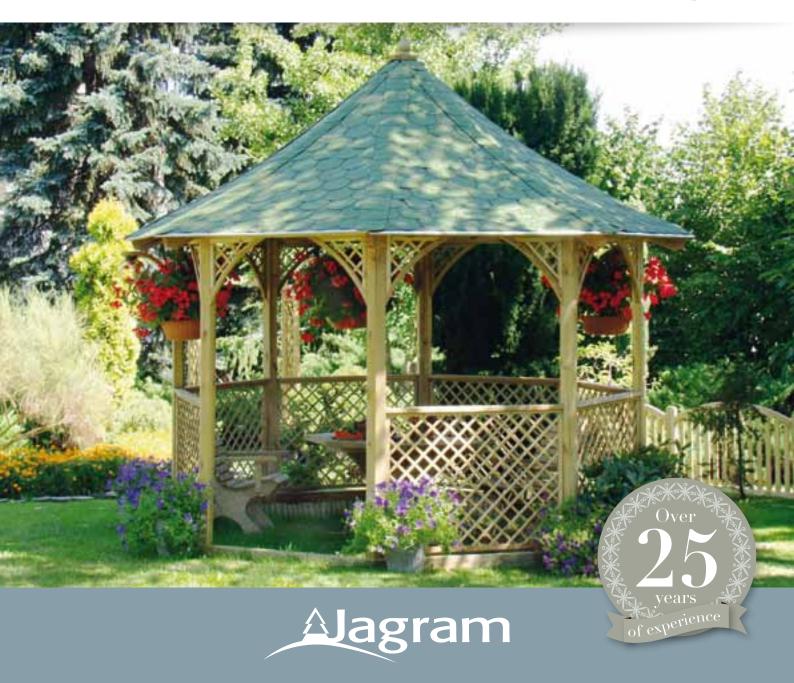

# Luxury Garden Buildings

#### Over 25 years of experience in manufacturing

#### high quality garden buildings

All Jagram products are manufactured from carefully selected and seasoned Northern European Softwood obtained from properly

managed forests.