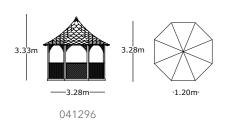

#### Winchester Gazebo

## Brompton Gazebo

- Roof tiles available in either black or green.
- Floor included.
- Benches sold as an option.

This special range of gazebos incorporates trellis panels and boarded panels on three sides, with open panels and a balustrade at the front of the structure, providing a light and airy feature from which to enjoy every moment in your garden. The tiled Winchester Gazebo adds style to any landscape.

042013

- Roof tiles available in either black or green.
- Floor included.
- Benches sold as an option.