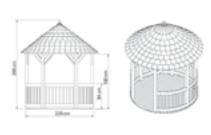

#### Winchester Gazebo

## Brompton Gazebo

- Roof tiles available in either black or green.
- Floor included.
- Benches sold as an option.

This special range of gazebos incorporates trellis panels and boarded panels on three sides, with open panels and a balustrade at the front of the structure, providing a light and airy feature from which to enjoy every moment in your garden. The tiled Winchester Gazebo adds style to any landscape.

#### **Brompton Gazebo**

place in which to relax with the sounds of the garden's wildlife and enjoy the ambience.

Pavilion

- The Brompton Pavilion is both spacious and elegant, a very popular place in which families can entertain guests and enjoy the outdoors. Made of high-quality impregnated wood, it will ensure many years of enjoyment for adults and children alike.
- Roof tiles available in either black or green.
  - Floor included.
  - Benches sold as an option.