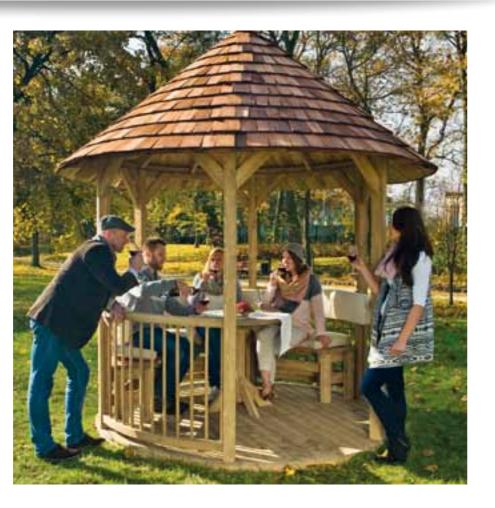

#### Chopin Gazebo

  NEW
- Optional Canvas panel covers.

The Chopin Entertaining Gazebo features handmade diamond trellis, providing an airy, spacious area in which to relax. This large outdoor entertaining space easily accommodates a large table and chairs. Additionally, we offer seat cushions and canvas panel covers made of the highest quality fabric, 100% treated, stain, UV resistant and has a waterproof finish which makes them perfect for outdoors.