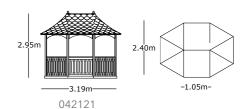

#### Winchester Gazebo

## Brompton Gazebo

- Roof tiles available in either black or green.
- Floor included.
- Benches sold as an option.

This special range of gazebos incorporates trellis panels and boarded panels on three sides, with open panels and a balustrade at the front of the structure, providing a light and airy feature from which to enjoy every moment in your garden. The tiled Winchester Gazebo adds style to any landscape.

042013

- Roof tiles available in either black or green.
- Floor included.
- Benches sold as an option.

#### **Brompton Gazebo**

place in which to relax with the sounds of the garden's wildlife and enjoy the ambience.

Pavilion

- The Brompton Pavilion is both spacious and elegant, a very popular place in which families can entertain guests and enjoy the outdoors. Made of high-quality impregnated wood, it will ensure many years of enjoyment for adults and children alike.
- Roof tiles available in either black or green.
  - Floor included.
  - Benches sold as an option.

• Floor included.

• Benches sold as an option.