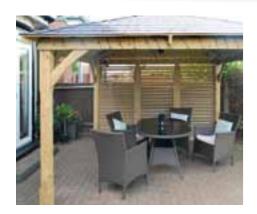

#### Baltic Spa Canopy

# Lindrick Canopy

042103

- Floor sold as an option.
- Drink shelf sold as an option.

The Baltic Spa Hot Tub Gazebo is our most popular spa gazebo. It can be used in a variety of ways - as a canopy above a spa, as a meeting place for family or as an area for dining al fresco. The gazebo shown has been stained oak brown following its assembly. The product is supplied in a natural timber finish that can be stained, painted or varnished to suit its surroundings.