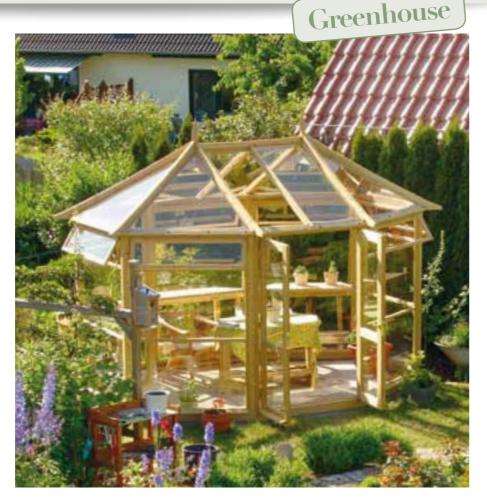

#### Edwardian / Victorian

- Floor sold as an option.
- Staging included.
- The Edwardian's doors can be supplied to be located in the centre or at one end.

The Victorian and Edwardian Potting Houses combine classic good looks with practicality. They are glazed throughout with toughened safety glass and each panel features an opening fanlight to provide adequate ventilation. Both Victorian and Edwardian greenhouses come complete with all-round, pressure-treated working benches as standard.