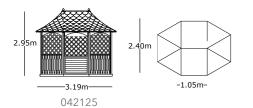

#### Georgian Summerhouse

#### Harrogate Summerhouse

- Roof tiles available in either black or green.
- Floor included.
- Benches sold as an option.

The Georgian Summerhouse is a classical hexagonal summerhouse with diamond leaded windows. This timeless design will add a touch of elegance to any garden and provide many years of service. The windows and double doors are fitted with diamond leaded 4 mm toughened glass. Brass door fixtures are included as standard.