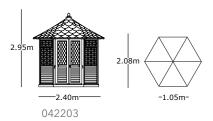

#### Georgian Summerhouse

#### Harrogate Summerhouse

- Roof tiles available in either black or green.
- Floor included.
- Benches sold as an option.

The Georgian Summerhouse is a classical hexagonal summerhouse with diamond leaded windows. This timeless design will add a touch of elegance to any garden and provide many years of service. The windows and double doors are fitted with diamond leaded 4 mm toughened glass. Brass door fixtures are included as standard.