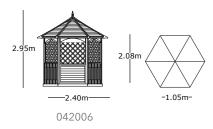

#### Winchester Gazebo

## Brompton Gazebo

- Roof tiles available in either black or green.
- Floor included.
- Benches sold as an option.

This special range of gazebos incorporates trellis panels and boarded panels on three sides, with open panels and a balustrade at the front of the structure, providing a light and airy feature from which to enjoy every moment in your garden. The tiled Winchester Gazebo adds style to any landscape.

042013

- Roof tiles available in either black or green.
- Floor included.
- Benches sold as an option.

#### **Brompton Gazebo**

place in which to relax with the sounds of the garden's wildlife and enjoy the ambience.

Pavilion

- The Brompton Pavilion is both spacious and elegant, a very popular place in which families can entertain guests and enjoy the outdoors. Made of high-quality impregnated wood, it will ensure many years of enjoyment for adults and children alike.
- Roof tiles available in either black or green.
  - Floor included.
  - Benches sold as an option.

• Floor included.

• Benches sold as an option.