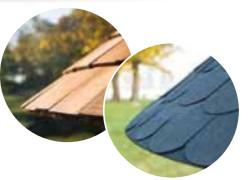

- Roof tiles available in either black or green.
- Floor sold as an option.
- Benches sold as an option.

## Brompton Gazebo

- Roof tiles available in either black or green.
- Floor included.
- Benches sold as an option.

This special range of gazebos incorporates trellis panels and boarded panels on three sides, with open panels and a balustrade at the front of the structure, providing a light and airy feature from which to enjoy every moment in your garden. The tiled Winchester Gazebo adds style to any landscape.