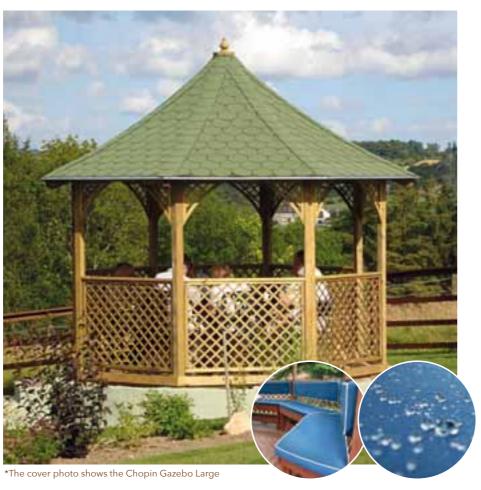

#### Chopin Gazebo

  NEW
- Optional Canvas panel covers.

The Chopin Entertaining Gazebo features handmade diamond trellis, providing an airy, spacious area in which to relax. This large outdoor entertaining space easily accommodates a large table and chairs. Additionally, we offer seat cushions and canvas panel covers made of the highest quality fabric, 100% treated, stain, UV resistant and has a waterproof finish which makes them perfect for outdoors.