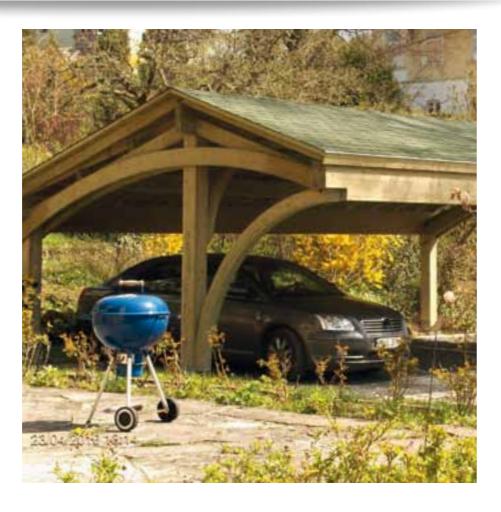

# Revelatio Carport

## Nevada Carport

Double 041838

Triple 041839

• Roof tiles available in either black, green, red or brown

Lack of space for two or three cars? This could be quite a challenge, as building a garage to fit two/three cars could be expensive and time consuming. Forget about it and go for our Revelatio Carport. The main features of this carport are glulam timber arches, 20x20cm laminated posts, modern design and the highest quality.

The Nevada Double Carport is a beautiful timber-built carport, based on glulam timber arches, providing protection against the elements, tree sap and bird droppings. In bad weather, the Nevada Carport will also make your trips to and from your car far more pleasant.