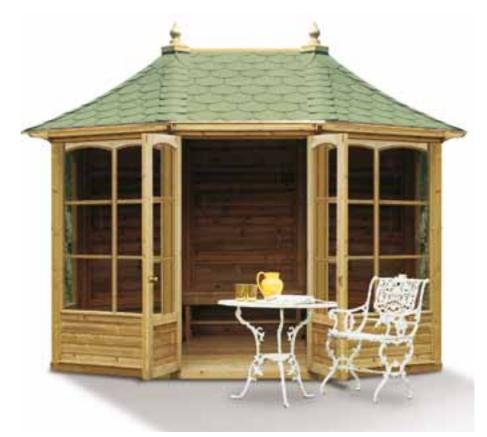

#### Winchester Gazebo

#### **Brompton Gazebo**

place in which to relax with the sounds of the garden's wildlife and enjoy the ambience.

Pavilion

- The Brompton Pavilion is both spacious and elegant, a very popular place in which families can entertain guests and enjoy the outdoors. Made of high-quality impregnated wood, it will ensure many years of enjoyment for adults and children alike.
- Roof tiles available in either black or green.
  - Floor included.
  - Benches sold as an option.

• Floor included.

• Benches sold as an option.