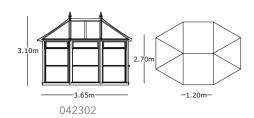

#### Georgian Summerhouse

## Harrogate Summerhouse

Pavilion

- Roof tiles available in either black or green.
- Floor included.
- Benches sold as an option.

The Georgian Pavilion Summerhouse is a large octagonal structure, the perfect place for both entertaining and relaxing. The double doors provide easy access and the top opening windows keep it cool during the summer months. The Georgian Pavilion is an elegant structure providing lots of space and is supplied fully glazed.

The Harrogate Pavilion Summerhouse is a traditional garden pavilion, available in two sizes. This large timber-built summerhouse with double doors will provide plenty of room for entertaining or can be used simply as a place to sit and relax. The windows and doors are fitted with 4 mm toughened glass and the doors feature British-made brass fixtures.