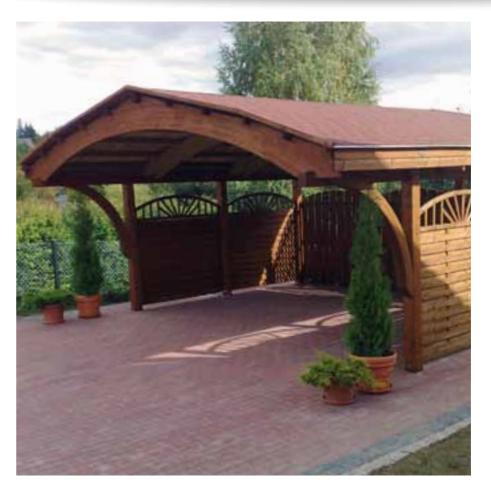

Single 041837

Double 041835

- Roof tiles available in either black, green, red or brown.
- Infill panels not included.

#### Ludlow Lean-to Carport

## Conwy Carport

• Trellis panels sold as an option.

The Ludlow Lean-to Carport provides the perfect car parking solution. Alternatively, this wooden structure could be used within your garden to create an outdoor entertaining area as it can provide shelter over your patio. The Ludlow carport is erected against a wall of your main building, thus saving space. Alternatively, this wooden structure can provide shelter over your patio.

The Conwy Carport is available in two sizes as a single or a double carport. It is a substantial wooden carport that offers protection against the elements plus plenty of covered space for you to work underneath.