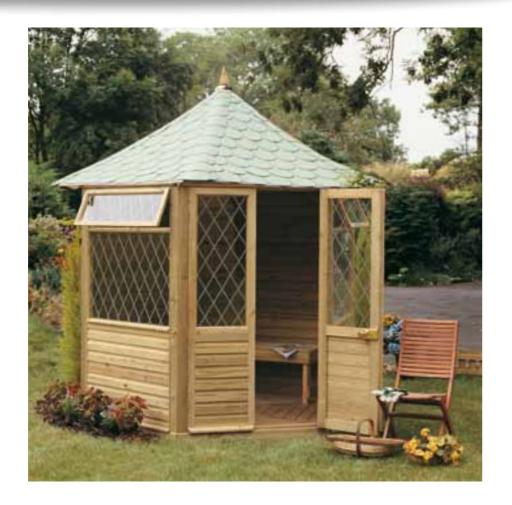

#### Georgian Summerhouse

#### Harrogate Summerhouse

- Roof tiles available in either black or green.
- Floor included.
- Benches sold as an option.

The Georgian Summerhouse is a classical hexagonal summerhouse with diamond leaded windows. This timeless design will add a touch of elegance to any garden and provide many years of service. The windows and double doors are fitted with diamond leaded 4 mm toughened glass. Brass door fixtures are included as standard.