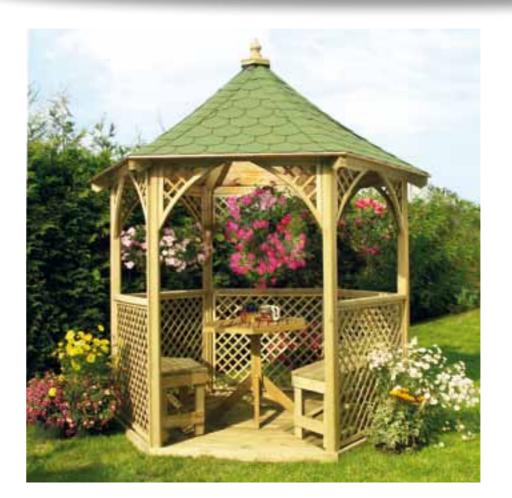

#### Vivaldi Gazebo

Economical version, no copper roof finish 041291

- Roof tiles available in either black or green.
- Floor sold as an option.
- Benches with a chest sold as an option.
- Optional Seat and back cushions.

- Roof tiles available in either black or green.
- Floor sold as an option.
- Benches sold as an option.