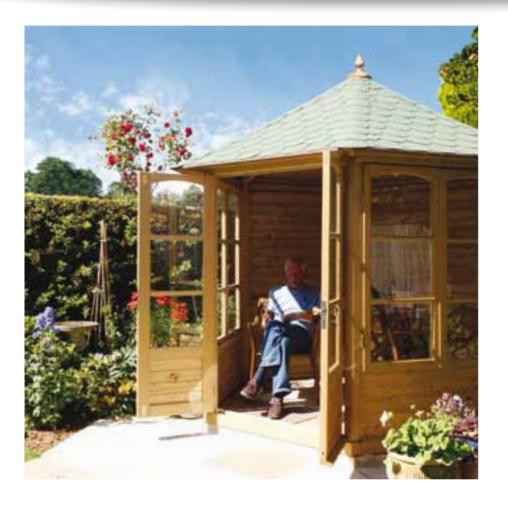

#### Georgian Summerhouse

#### Harrogate Summerhouse

- Roof tiles available in either black or green.
- Floor included.
- Benches sold as an option.

The Georgian Summerhouse is a classical hexagonal summerhouse with diamond leaded windows. This timeless design will add a touch of elegance to any garden and provide many years of service. The windows and double doors are fitted with diamond leaded 4 mm toughened glass. Brass door fixtures are included as standard.