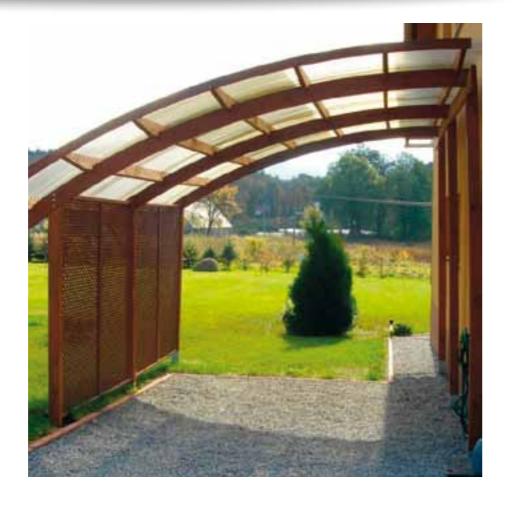

## Roman Pergola

# Leto Pergola

- Retractable roof sold as an option.
- Shutter panels sold as an option.

Roman Pergola features elegant and long lasting laminated timber posts and retractable canopy. You can derermine how much sun you need at a particular moment of a day. Romantic appeal guaranteed - tested by elites of ancient Rome.