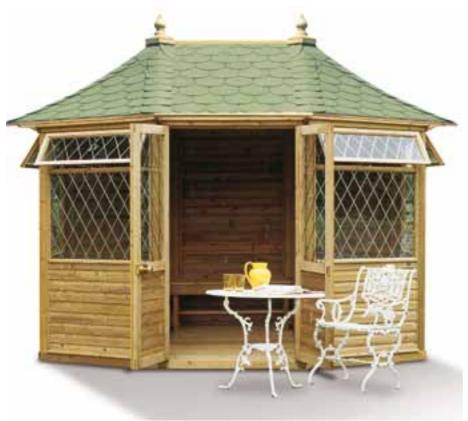

#### Winchester Gazebo

## Brompton Gazebo

- Roof tiles available in either black or green.
- Floor included.
- Benches sold as an option.

This special range of gazebos incorporates trellis panels and boarded panels on three sides, with open panels and a balustrade at the front of the structure, providing a light and airy feature from which to enjoy every moment in your garden. The tiled Winchester Gazebo adds style to any landscape.

042013

- Roof tiles available in either black or green.
- Floor included.
- Benches sold as an option.