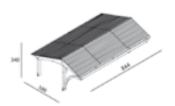

Single 041837

Double 041835

- Roof tiles available in either black, green, red or brown.
- Infill panels not included.

#### Ludlow Lean-to Carport

## Conwy Carport

• Trellis panels sold as an option.

The Ludlow Lean-to Carport provides the perfect car parking solution. Alternatively, this wooden structure could be used within your garden to create an outdoor entertaining area as it can provide shelter over your patio. The Ludlow carport is erected against a wall of your main building, thus saving space. Alternatively, this wooden structure can provide shelter over your patio.

The Conwy Carport is available in two sizes as a single or a double carport. It is a substantial wooden carport that offers protection against the elements plus plenty of covered space for you to work underneath.