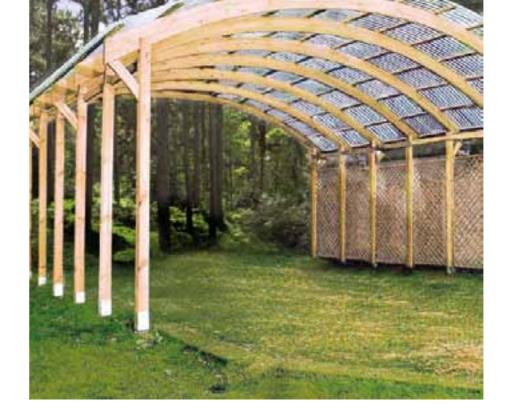

# Revelatio Carport

## Nevada Carport

Double 041838

Triple 041839

• Roof tiles available in either black, green, red or brown

Lack of space for two or three cars? This could be quite a challenge, as building a garage to fit two/three cars could be expensive and time consuming. Forget about it and go for our Revelatio Carport. The main features of this carport are glulam timber arches, 20x20cm laminated posts, modern design and the highest quality.

The Nevada Double Carport is a beautiful timber-built carport, based on glulam timber arches, providing protection against the elements, tree sap and bird droppings. In bad weather, the Nevada Carport will also make your trips to and from your car far more pleasant.