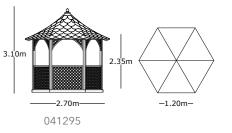

#### Chopin Gazebo

#### Vivaldi Gazebo

Economical version, no copper roof finish 041291

- Roof tiles available in either black or green.
- Floor sold as an option.
- Benches with a chest sold as an option.
- Optional Seat and back cushions.

  NEW
- Optional Canvas panel covers.

The Chopin Entertaining Gazebo features handmade diamond trellis, providing an airy, spacious area in which to relax. This large outdoor entertaining space easily accommodates a large table and chairs. Additionally, we offer seat cushions and canvas panel covers made of the highest quality fabric, 100% treated, stain, UV resistant and has a waterproof finish which makes them perfect for outdoors.

- Roof tiles available in either black or green.
- Floor sold as an option.
- Benches sold as an option.