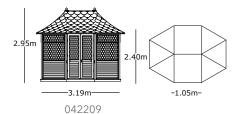

#### Georgian Summerhouse

## Harrogate Summerhouse

Pavilion

- Roof tiles available in either black or green.
- Floor included.
- Benches sold as an option.

The Georgian Pavilion Summerhouse is a large octagonal structure, the perfect place for both entertaining and relaxing. The double doors provide easy access and the top opening windows keep it cool during the summer months. The Georgian Pavilion is an elegant structure providing lots of space and is supplied fully glazed.

The Harrogate Pavilion Summerhouse is a traditional garden pavilion, available in two sizes. This large timber-built summerhouse with double doors will provide plenty of room for entertaining or can be used simply as a place to sit and relax. The windows and doors are fitted with 4 mm toughened glass and the doors feature British-made brass fixtures.