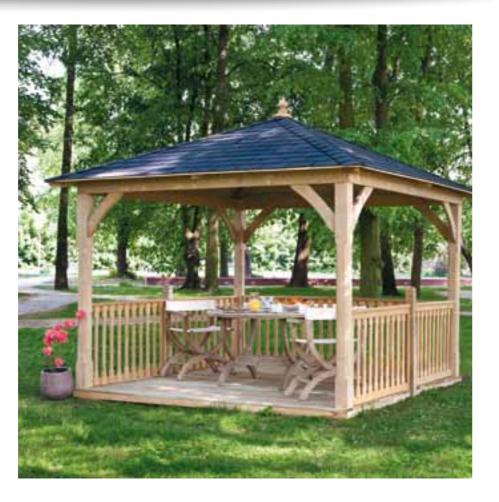

#### Baltic Spa Canopy

# Lindrick Canopy

042103

- Floor sold as an option.
- Drink shelf sold as an option.

The Baltic Spa Hot Tub Gazebo is our most popular spa gazebo. It can be used in a variety of ways - as a canopy above a spa, as a meeting place for family or as an area for dining al fresco. The gazebo shown has been stained oak brown following its assembly. The product is supplied in a natural timber finish that can be stained, painted or varnished to suit its surroundings.