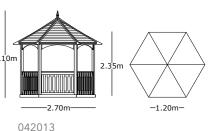

#### Winchester Gazebo

## Brompton Gazebo

- Roof tiles available in either black or green.
- Floor included.
- Benches sold as an option.

This special range of gazebos incorporates trellis panels and boarded panels on three sides, with open panels and a balustrade at the front of the structure, providing a light and airy feature from which to enjoy every moment in your garden. The tiled Winchester Gazebo adds style to any landscape.

042013

- Roof tiles available in either black or green.
- Floor included.
- Benches sold as an option.