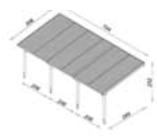

# Revelatio Carport

## Nevada Carport

Double 041838

Triple 041839

• Roof tiles available in either black, green, red or brown

Lack of space for two or three cars? This could be quite a challenge, as building a garage to fit two/three cars could be expensive and time consuming. Forget about it and go for our Revelatio Carport. The main features of this carport are glulam timber arches, 20x20cm laminated posts, modern design and the highest quality.

The Nevada Double Carport is a beautiful timber-built carport, based on glulam timber arches, providing protection against the elements, tree sap and bird droppings. In bad weather, the Nevada Carport will also make your trips to and from your car far more pleasant.