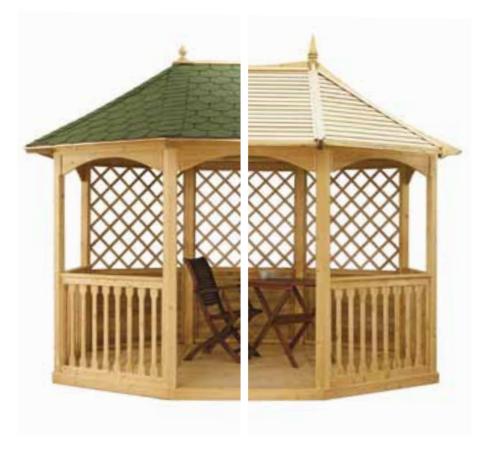

#### Winchester Gazebo

## Brompton Gazebo

- Roof tiles available in either black or green.
- Floor included.
- Benches sold as an option.

This special range of gazebos incorporates trellis panels and boarded panels on three sides, with open panels and a balustrade at the front of the structure, providing a light and airy feature from which to enjoy every moment in your garden. The tiled Winchester Gazebo adds style to any landscape.

042013

- Roof tiles available in either black or green.
- Floor included.
- Benches sold as an option.

#### **Brompton Gazebo**

place in which to relax with the sounds of the garden's wildlife and enjoy the ambience.

Pavilion

- The Brompton Pavilion is both spacious and elegant, a very popular place in which families can entertain guests and enjoy the outdoors. Made of high-quality impregnated wood, it will ensure many years of enjoyment for adults and children alike.
- Roof tiles available in either black or green.
  - Floor included.
  - Benches sold as an option.

• Floor included.

• Benches sold as an option.