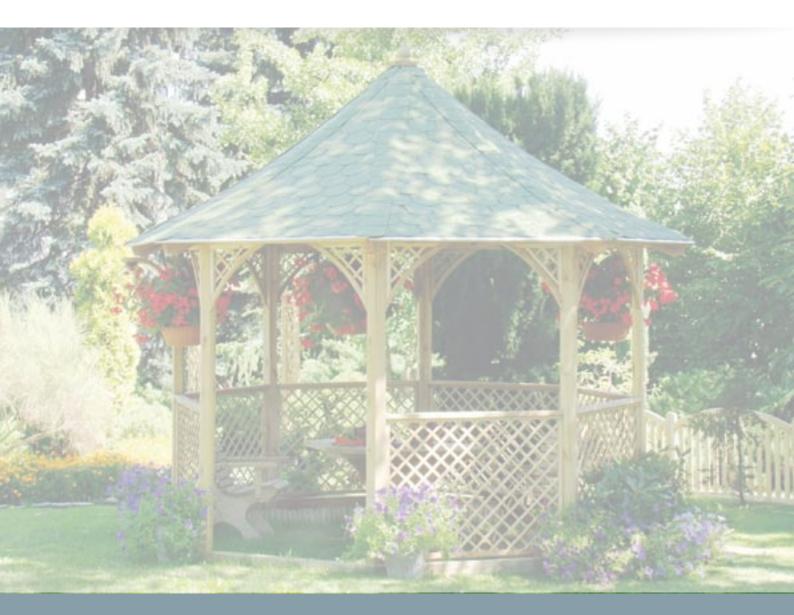

#### Chopin Gazebo

  NEW
- Optional Canvas panel covers.

The Chopin Entertaining Gazebo features handmade diamond trellis, providing an airy, spacious area in which to relax. This large outdoor entertaining space easily accommodates a large table and chairs. Additionally, we offer seat cushions and canvas panel covers made of the highest quality fabric, 100% treated, stain, UV resistant and has a waterproof finish which makes them perfect for outdoors.