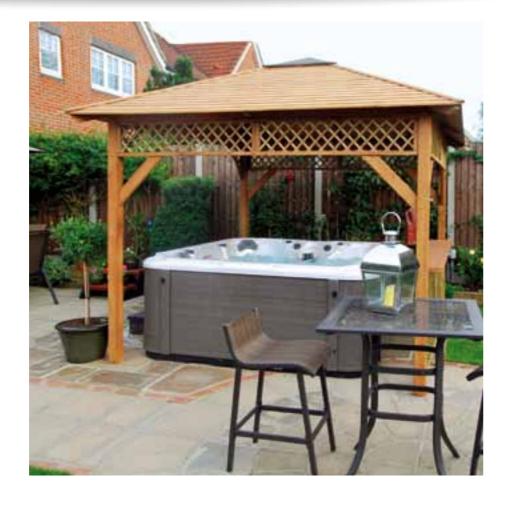

#### Baltic Spa Canopy

# Lindrick Canopy

042103

- Floor sold as an option.
- Drink shelf sold as an option.

The Baltic Spa Hot Tub Gazebo is our most popular spa gazebo. It can be used in a variety of ways - as a canopy above a spa, as a meeting place for family or as an area for dining al fresco. The gazebo shown has been stained oak brown following its assembly. The product is supplied in a natural timber finish that can be stained, painted or varnished to suit its surroundings.