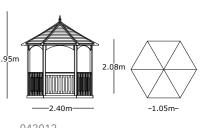

#### Winchester Gazebo

#### **Brompton Gazebo**

place in which to relax with the sounds of the garden's wildlife and enjoy the ambience.

Pavilion

- The Brompton Pavilion is both spacious and elegant, a very popular place in which families can entertain guests and enjoy the outdoors. Made of high-quality impregnated wood, it will ensure many years of enjoyment for adults and children alike.
- Roof tiles available in either black or green.
  - Floor included.
  - Benches sold as an option.