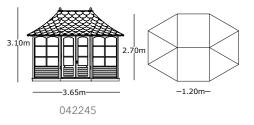

#### Georgian Summerhouse

#### Harrogate Summerhouse

- Roof tiles available in either black or green.
- Floor included.
- Benches sold as an option.

The Georgian Summerhouse is a classical hexagonal summerhouse with diamond leaded windows. This timeless design will add a touch of elegance to any garden and provide many years of service. The windows and double doors are fitted with diamond leaded 4 mm toughened glass. Brass door fixtures are included as standard.