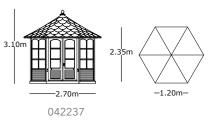

#### Georgian Summerhouse

## Harrogate Summerhouse

Pavilion

- Roof tiles available in either black or green.
- Floor included.
- Benches sold as an option.

The Georgian Pavilion Summerhouse is a large octagonal structure, the perfect place for both entertaining and relaxing. The double doors provide easy access and the top opening windows keep it cool during the summer months. The Georgian Pavilion is an elegant structure providing lots of space and is supplied fully glazed.

The Harrogate Pavilion Summerhouse is a traditional garden pavilion, available in two sizes. This large timber-built summerhouse with double doors will provide plenty of room for entertaining or can be used simply as a place to sit and relax. The windows and doors are fitted with 4 mm toughened glass and the doors feature British-made brass fixtures.