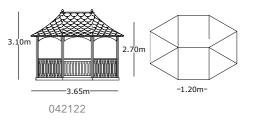

#### Chopin Gazebo

  NEW
- Optional Canvas panel covers.

The Chopin Entertaining Gazebo features handmade diamond trellis, providing an airy, spacious area in which to relax. This large outdoor entertaining space easily accommodates a large table and chairs. Additionally, we offer seat cushions and canvas panel covers made of the highest quality fabric, 100% treated, stain, UV resistant and has a waterproof finish which makes them perfect for outdoors.