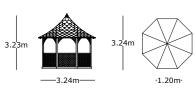

#### Chopin Gazebo

#### Vivaldi Gazebo

Economical version, no copper roof finish 041291

- Roof tiles available in either black or green.
- Floor sold as an option.
- Benches with a chest sold as an option.
- Optional Seat and back cushions.

  NEW
- Optional Canvas panel covers.

The Chopin Entertaining Gazebo features handmade diamond trellis, providing an airy, spacious area in which to relax. This large outdoor entertaining space easily accommodates a large table and chairs. Additionally, we offer seat cushions and canvas panel covers made of the highest quality fabric, 100% treated, stain, UV resistant and has a waterproof finish which makes them perfect for outdoors.

- Roof tiles available in either black or green.
- Floor sold as an option.
- Benches sold as an option.