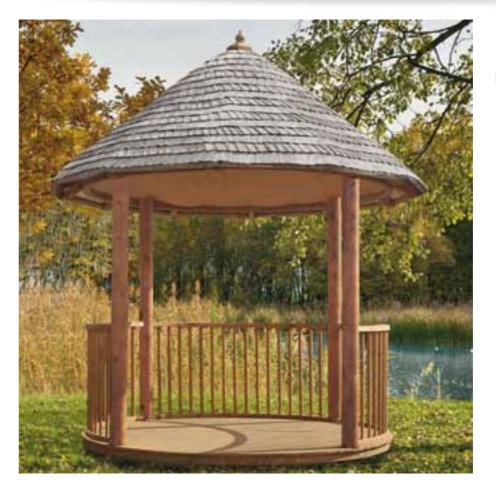

#### Winchester Gazebo

## Brompton Gazebo

- Roof tiles available in either black or green.
- Floor included.
- Benches sold as an option.

This special range of gazebos incorporates trellis panels and boarded panels on three sides, with open panels and a balustrade at the front of the structure, providing a light and airy feature from which to enjoy every moment in your garden. The tiled Winchester Gazebo adds style to any landscape.

#### **Brompton Gazebo**

place in which to relax with the sounds of the garden's wildlife and enjoy the ambience.

Pavilion

- The Brompton Pavilion is both spacious and elegant, a very popular place in which families can entertain guests and enjoy the outdoors. Made of high-quality impregnated wood, it will ensure many years of enjoyment for adults and children alike.
- Roof tiles available in either black or green.
  - Floor included.
  - Benches sold as an option.