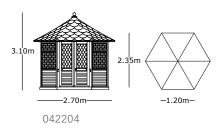

#### Georgian Summerhouse

## Harrogate Summerhouse

Pavilion

- Roof tiles available in either black or green.
- Floor included.
- Benches sold as an option.

The Georgian Pavilion Summerhouse is a large octagonal structure, the perfect place for both entertaining and relaxing. The double doors provide easy access and the top opening windows keep it cool during the summer months. The Georgian Pavilion is an elegant structure providing lots of space and is supplied fully glazed.

The Harrogate Pavilion Summerhouse is a traditional garden pavilion, available in two sizes. This large timber-built summerhouse with double doors will provide plenty of room for entertaining or can be used simply as a place to sit and relax. The windows and doors are fitted with 4 mm toughened glass and the doors feature British-made brass fixtures.