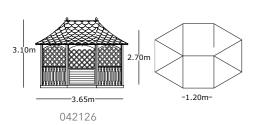

#### Winchester Gazebo

## Brompton Gazebo

- Roof tiles available in either black or green.
- Floor included.
- Benches sold as an option.

This special range of gazebos incorporates trellis panels and boarded panels on three sides, with open panels and a balustrade at the front of the structure, providing a light and airy feature from which to enjoy every moment in your garden. The tiled Winchester Gazebo adds style to any landscape.

042013

- Roof tiles available in either black or green.
- Floor included.
- Benches sold as an option.

#### **Brompton Gazebo**

place in which to relax with the sounds of the garden's wildlife and enjoy the ambience.

Pavilion

- The Brompton Pavilion is both spacious and elegant, a very popular place in which families can entertain guests and enjoy the outdoors. Made of high-quality impregnated wood, it will ensure many years of enjoyment for adults and children alike.
- Roof tiles available in either black or green.
  - Floor included.
  - Benches sold as an option.

• Floor included.

• Benches sold as an option.