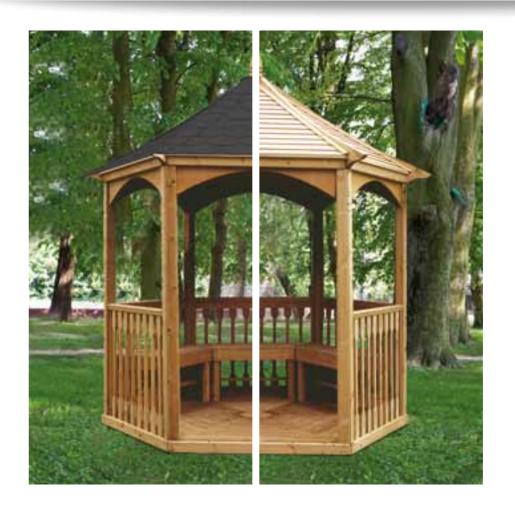

#### **Brompton Gazebo**

place in which to relax with the sounds of the garden's wildlife and enjoy the ambience.

Pavilion

- The Brompton Pavilion is both spacious and elegant, a very popular place in which families can entertain guests and enjoy the outdoors. Made of high-quality impregnated wood, it will ensure many years of enjoyment for adults and children alike.
- Roof tiles available in either black or green.
  - Floor included.
  - Benches sold as an option.