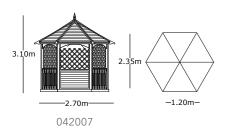

## Brompton Gazebo

- Roof tiles available in either black or green.
- Floor included.
- Benches sold as an option.

This special range of gazebos incorporates trellis panels and boarded panels on three sides, with open panels and a balustrade at the front of the structure, providing a light and airy feature from which to enjoy every moment in your garden. The tiled Winchester Gazebo adds style to any landscape.