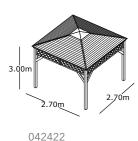

# Villandry Gazebo

The Villandry gazebo is a fine example of traditional design with a contemporary finish. Comprised of six smooth-planed square posts, a high, round, elegant roof and lots of accessories, it will form a beautiful focal point for any garden. Covered with luxurious tiles of Western Red Cedarwood or optionally with high quality felt shingles.