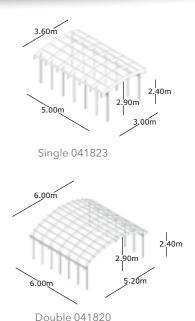

# Revelatio Carport

## Nevada Carport

Double 041838

Triple 041839

• Roof tiles available in either black, green, red or brown

Lack of space for two or three cars? This could be quite a challenge, as building a garage to fit two/three cars could be expensive and time consuming. Forget about it and go for our Revelatio Carport. The main features of this carport are glulam timber arches, 20x20cm laminated posts, modern design and the highest quality.

Single 041837

Double 041835

- Roof tiles available in either black, green, red or brown.
- Infill panels not included.