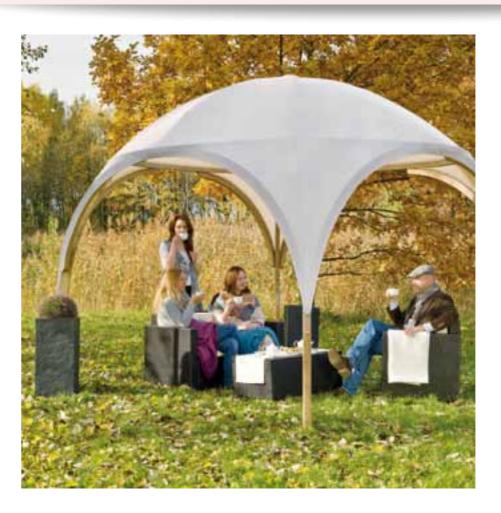

# Leto Pergola

- Retractable roof sold as an option.
- Shutter panels sold as an option.

Roman Pergola features elegant and long lasting laminated timber posts and retractable canopy. You can derermine how much sun you need at a particular moment of a day. Romantic appeal guaranteed - tested by elites of ancient Rome.