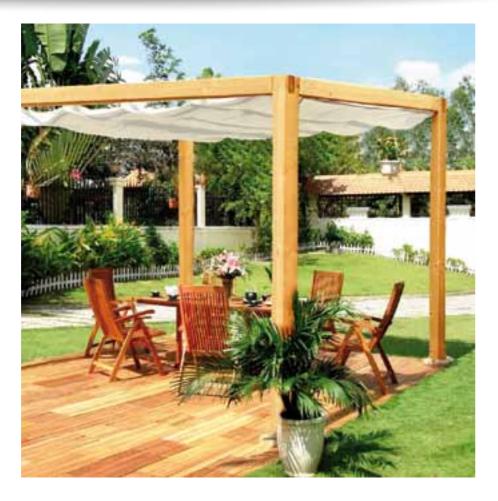

## Roman Pergola

# Leto Pergola

- Retractable roof sold as an option.
- Shutter panels sold as an option.

Roman Pergola features elegant and long lasting laminated timber posts and retractable canopy. You can derermine how much sun you need at a particular moment of a day. Romantic appeal guaranteed - tested by elites of ancient Rome.

041886

• Canvas sold as an option.