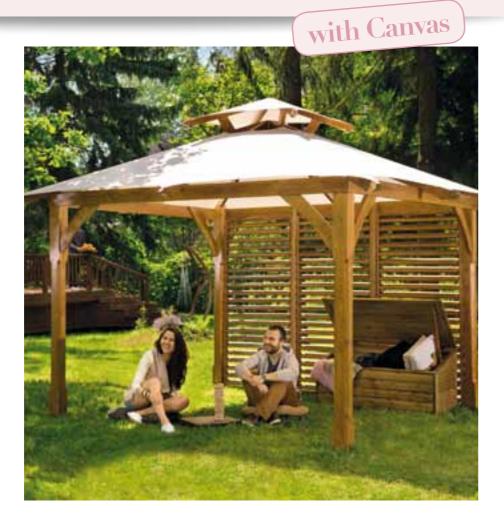

#### Vivaldi Gazebo

Economical version, no copper roof finish 041291

- Roof tiles available in either black or green.
- Floor sold as an option.
- Benches with a chest sold as an option.
- Optional Seat and back cushions.

- Roof tiles available in either black or green.
- Floor sold as an option.
- Benches sold as an option.