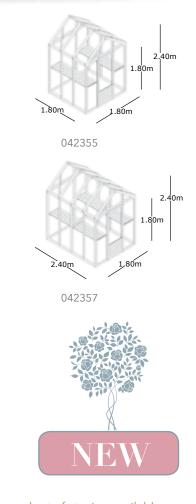

#### Edwardian / Victorian

- Floor sold as an option.
- Staging included.
- The Edwardian's doors can be supplied to be located in the centre or at one end.

The Victorian and Edwardian Potting Houses combine classic good looks with practicality. They are glazed throughout with toughened safety glass and each panel features an opening fanlight to provide adequate ventilation. Both Victorian and Edwardian greenhouses come complete with all-round, pressure-treated working benches as standard.

#### Margaret Greenhouse

Timber-built greenhouse will be a truly decorative feature of your garden, its brown painted wood is elegant and stylish. If in many years' time their elements need to be disposed of, this will not affect the environment. Our greenhouses are easy to install and use. Their simple instructions and well-prepared sections mean that they can easily be assembled. Their well-planned features make using them a real pleasure.

Second set of staging available as an option.