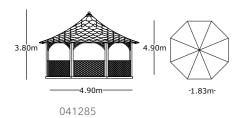

#### Winchester Gazebo

#### **Brompton Gazebo**

place in which to relax with the sounds of the garden's wildlife and enjoy the ambience.

Pavilion

- The Brompton Pavilion is both spacious and elegant, a very popular place in which families can entertain guests and enjoy the outdoors. Made of high-quality impregnated wood, it will ensure many years of enjoyment for adults and children alike.
- Roof tiles available in either black or green.
  - Floor included.
  - Benches sold as an option.

• Floor included.

• Benches sold as an option.