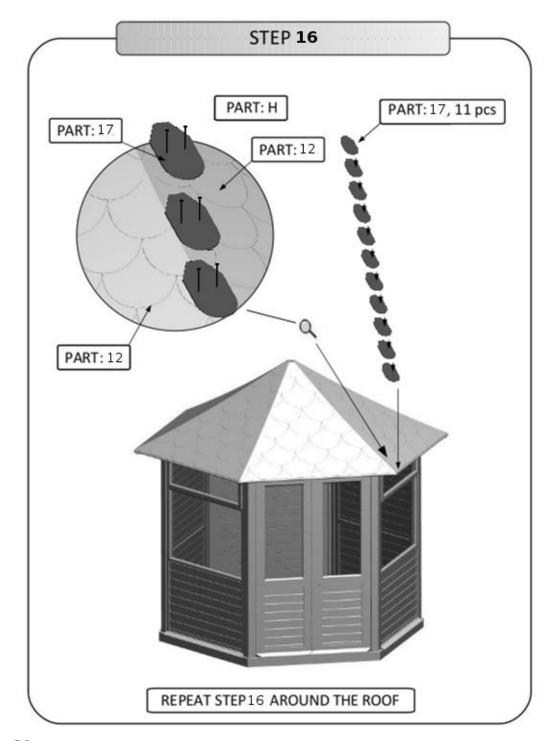

| PART | FIXING HARDWARE |                      | QUANTITY |
|------|-----------------|----------------------|----------|
| Α    | 5,0 x 90 mm     | Decement             | 3 pcs    |
| В    | 5,0 x 80 mm     | Datement             | 12 pcs   |
| С    | 5,0 x 60 mm     | Datestatestatestates | 60 pcs   |
| D    | 4,5 x 60 mm     | Datesterentereteren  | 96pcs    |
| Е    | 3,5 x 40 mm     | ]months and a second | 24 pcs   |
| F    | -               |                      |          |
| G    | 1,2 × 20 mm     |                      | 70 pcs   |
| Н    | 2,5 x 35 mm     |                      | 144 pcs  |
| I    | 2,5 x 50 mm     |                      | 72 pcs   |
|      | SILICONE        |                      | 1 pc     |
|      | WOODEN SCRIBER  |                      | 1 pc     |