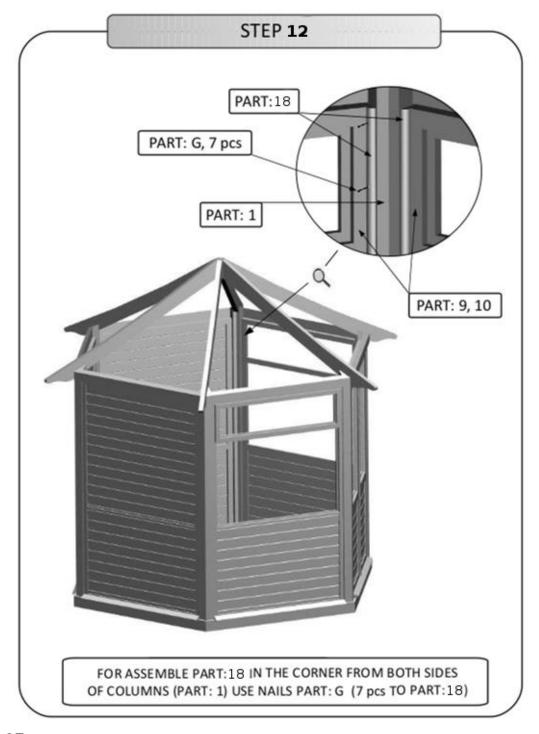

HARDWARE |                      | QUANTITY |
|------|-----------------|----------------------|----------|
| Α    | 5,0 x 90 mm     | Decement             | 3 pcs    |
| В    | 5,0 x 80 mm     | Datement             | 12 pcs   |
| С    | 5,0 x 60 mm     | Datestatestatestates | 60 pcs   |
| D    | 4,5 x 60 mm     | Datesterentereteren  | 96pcs    |
| Е    | 3,5 x 40 mm     | ]months and a second | 24 pcs   |
| F    | -               |                      |          |
| G    | 1,2 × 20 mm     |                      | 70 pcs   |
| Н    | 2,5 x 35 mm     |                      | 144 pcs  |
| I    | 2,5 x 50 mm     |                      | 72 pcs   |
|      | SILICONE        |                      | 1 pc     |
|      | WOODEN SCRIBER  |                      | 1 pc     |







































## STEP 20

APPLY PART: 22 TO THE HOLE BELOW PART: 21
PUT THE KEY TO THE LOCK
AND PLACE PART: 22 SO THAT THE KEY BE IN THE MIDDLE
THEN SCREW USE SCREWS FROM PACKAGE