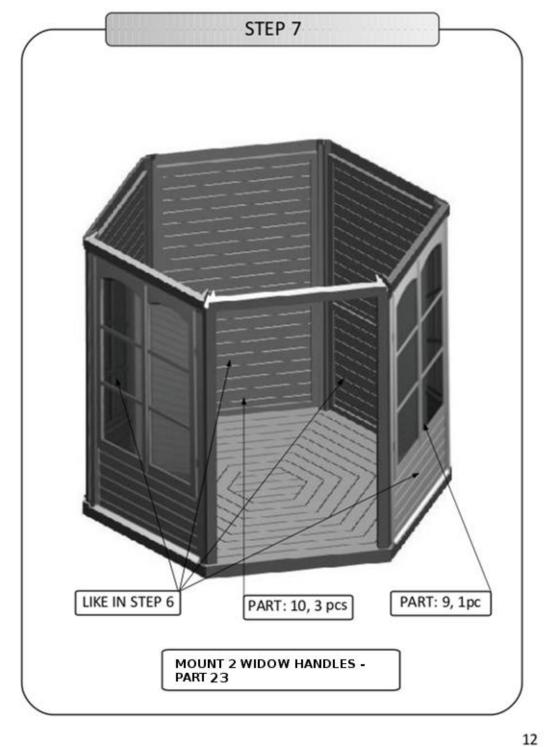

| FIXING HARDWARE |                      | QUANTITY |
|------|-----------------|----------------------|----------|
| Α    | 5,0 x 90 mm     | Decement             | 3 pcs    |
| В    | 5,0 x 80 mm     | Datement             | 12 pcs   |
| С    | 5,0 x 60 mm     | Datestatestatestates | 60 pcs   |
| D    | 4,5 x 60 mm     | Datesterentereteren  | 96pcs    |
| Е    | 3,5 x 40 mm     | ]months and a second | 24 pcs   |
| F    | -               |                      |          |
| G    | 1,2 × 20 mm     |                      | 70 pcs   |
| Н    | 2,5 x 35 mm     |                      | 144 pcs  |
| I    | 2,5 x 50 mm     |                      | 72 pcs   |
|      | SILICONE        |                      | 1 pc     |
|      | WOODEN SCRIBER  |                      | 1 pc     |







































## STEP 20

APPLY PART: 22 TO THE HOLE BELOW PART: 21
PUT THE KEY TO THE LOCK
AND PLACE PART: 22 SO THAT THE KEY BE IN THE MIDDLE
THEN SCREW USE SCREWS FROM PACKAGE