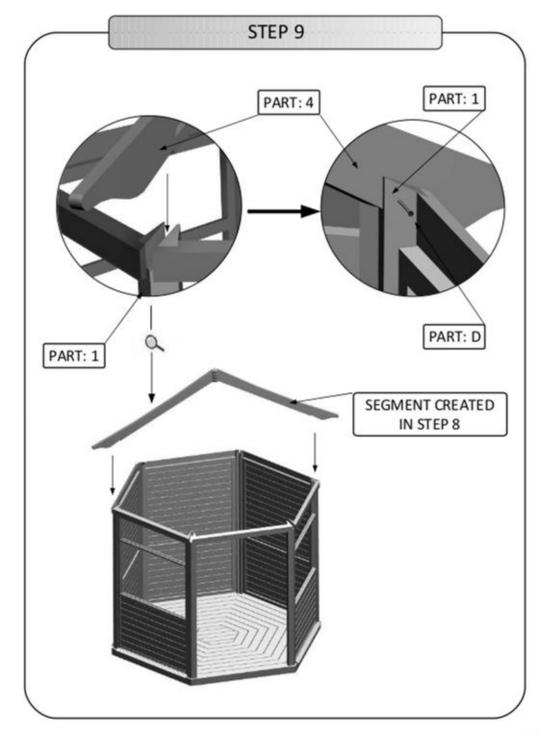

IXING HARDWARE |                      | QUANTITY |
|------|-----------------|----------------------|----------|
| Α    | 5,0 x 90 mm     | Decement             | 3 pcs    |
| В    | 5,0 x 80 mm     | Datement             | 12 pcs   |
| С    | 5,0 x 60 mm     | Datestatestatestates | 60 pcs   |
| D    | 4,5 x 60 mm     | Datesterentereteren  | 96pcs    |
| Е    | 3,5 x 40 mm     | ]months and a second | 24 pcs   |
| F    | -               |                      |          |
| G    | 1,2 × 20 mm     |                      | 70 pcs   |
| Н    | 2,5 x 35 mm     |                      | 144 pcs  |
| I    | 2,5 x 50 mm     |                      | 72 pcs   |
|      | SILICONE        |                      | 1 pc     |
|      | WOODEN SCRIBER  |                      | 1 pc     |







































## STEP 20

APPLY PART: 22 TO THE HOLE BELOW PART: 21
PUT THE KEY TO THE LOCK
AND PLACE PART: 22 SO THAT THE KEY BE IN THE MIDDLE
THEN SCREW USE SCREWS FROM PACKAGE