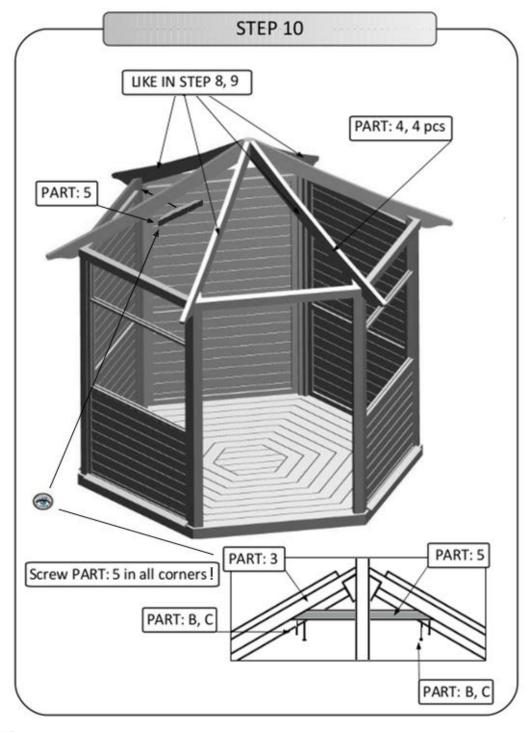

ING HARDWARE |                      | QUANTITY |
|------|-----------------|----------------------|----------|
| Α    | 5,0 x 90 mm     | Decement             | 3 pcs    |
| В    | 5,0 x 80 mm     | Datement             | 12 pcs   |
| С    | 5,0 x 60 mm     | Datestatestatestates | 60 pcs   |
| D    | 4,5 x 60 mm     | Datesterentereteren  | 96pcs    |
| Е    | 3,5 x 40 mm     | ]months and a second | 24 pcs   |
| F    | -               |                      |          |
| G    | 1,2 × 20 mm     |                      | 70 pcs   |
| Н    | 2,5 x 35 mm     |                      | 144 pcs  |
| I    | 2,5 x 50 mm     |                      | 72 pcs   |
|      | SILICONE        |                      | 1 pc     |
|      | WOODEN SCRIBER  |                      | 1 pc     |







































## STEP 20

APPLY PART: 22 TO THE HOLE BELOW PART: 21
PUT THE KEY TO THE LOCK
AND PLACE PART: 22 SO THAT THE KEY BE IN THE MIDDLE
THEN SCREW USE SCREWS FROM PACKAGE