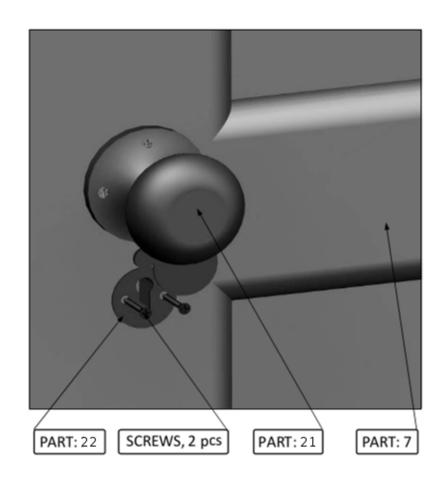

## STEP 20

APPLY PART: 22 TO THE HOLE BELOW PART: 21
PUT THE KEY TO THE LOCK
AND PLACE PART: 22 SO THAT THE KEY BE IN THE MIDDLE
THEN SCREW USE SCREWS FROM PACKAGE