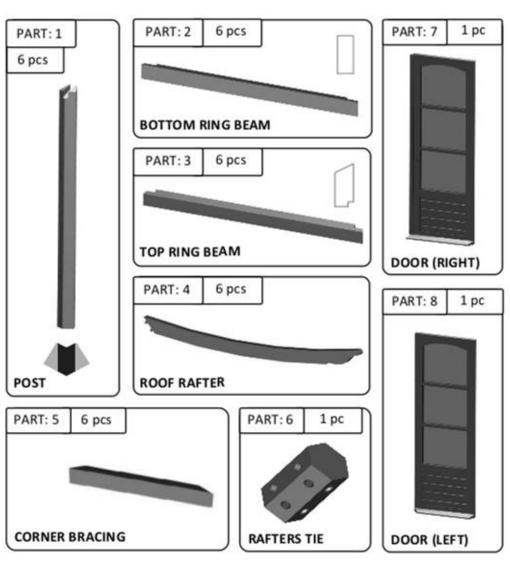

## ∆Jagram



Harrogate Summerhouse













DOOR FRAME









## **EXPLANATION**

VIEW

\_

MEASURE

9

ZOOM

0

DRAW

| PART | FIXING HARDWARE |                      | QUANTITY |
|------|-----------------|----------------------|----------|
| Α    | 5,0 x 90 mm     | Decement             | 3 pcs    |
| В    | 5,0 x 80 mm     | Datement             | 12 pcs   |
| С    | 5,0 x 60 mm     | Datestatestatestates | 60 pcs   |
| D    | 4,5 x 60 mm     | Datesterentereteren  | 96pcs    |
| Е    | 3,5 x 40 mm     | ]months and a second | 24 pcs   |
| F    | -               |                      |          |
| G    | 1,2 × 20 mm     |                      | 70 pcs   |
| Н    | 2,5 x 35 mm     |                      | 144 pcs  |
| I    | 2,5 x 50 mm     |                      | 72 pcs   |
|      | SILICONE        |