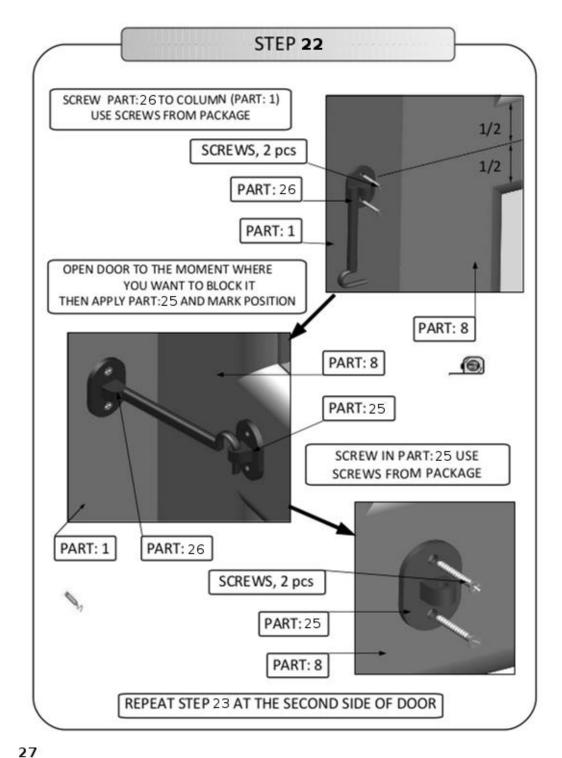

## STEP 20

APPLY PART: 22 TO THE HOLE BELOW PART: 21
PUT THE KEY TO THE LOCK
AND PLACE PART: 22 SO THAT THE KEY BE IN THE MIDDLE
THEN SCREW USE SCREWS FROM PACKAGE