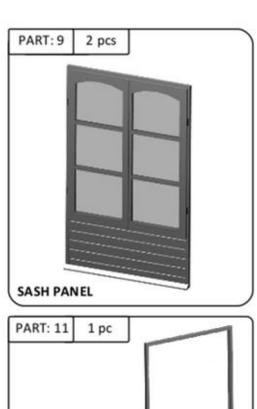

## ∆Jagram



Harrogate Summerhouse













DOOR FRAME









## **EXPLANATION**

VIEW

\_

MEASURE

9

ZOOM

0

DRAW

| PART | FIXING HARDWARE |                      | QUANTITY |
|------|-----------------|----------------------|----------|
| Α    | 5,0 x 90 mm     | Decement             | 3 pcs    |
| В    | 5,0 x 80 mm     | Datement             | 12 pcs   |
| С    | 5,0 x 60 mm     | Datestatestatestates | 60 pcs   |
| D    | 4,5 x 60 mm     | Datesterentereteren  | 96pcs    |
| Е    | 3,5 x 40 mm     | ]months and a second | 24 pcs   |
| F    | -               |                      |          |
| G    | 1,2 × 20 mm     |                      | 70 pcs   |
| Н    | 2,5 x 35 mm     |                      | 144 pcs  |
| I    | 2,5 x 50 mm     |                      | 72 pcs   |
|      | SILICONE        |