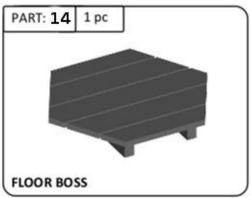

## ∆Jagram



Harrogate Summerhouse













DOOR FRAME









## **EXPLANATION**

VIEW

\_

MEASURE

9

ZOOM

0

DRAW

| PART | FIXING HARDWARE |                      | QUANTITY |
|------|-----------------|----------------------|----------|
| Α    | 5,0 x 90 mm     | Decement             | 3 pcs    |
| В    | 5,0 x 80 mm     | Datement             | 12 pcs   |
| С    | 5,0 x 60 mm     | Datestatestatestates | 60 pcs   |
| D    | 4,5 x 60 mm     | Datesterentereteren  | 96pcs    |
| Е    | 3,5 x 40 mm     | ]months and a second | 24 pcs   |
| F    | -               |                      |          |
| G    | 1,2 × 20 mm     |                      | 70 pcs   |
| Н    | 2,5 x 35 mm     |                      | 144 pcs  |
| I    | 2,5 x 50 mm     |                      | 72 pcs   |
|      | SILICONE        |                      | 1 pc     |
|