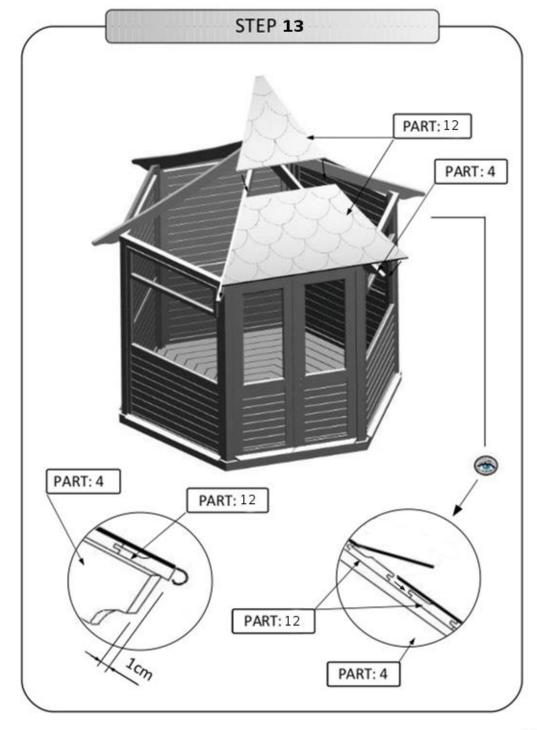

RDWARE |                      | QUANTITY |
|------|-----------------|----------------------|----------|
| Α    | 5,0 x 90 mm     | Decement             | 3 pcs    |
| В    | 5,0 x 80 mm     | Datement             | 12 pcs   |
| С    | 5,0 x 60 mm     | Datestatestatestates | 60 pcs   |
| D    | 4,5 x 60 mm     | Datesterentereteren  | 96pcs    |
| Е    | 3,5 x 40 mm     | ]months and a second | 24 pcs   |
| F    | -               |                      |          |
| G    | 1,2 × 20 mm     |                      | 70 pcs   |
| Н    | 2,5 x 35 mm     |                      | 144 pcs  |
| I    | 2,5 x 50 mm     |                      | 72 pcs   |
|      | SILICONE        |                      | 1 pc     |
|      | WOODEN SCRIBER  |                      | 1 pc     |







































## STEP 20

APPLY PART: 22 TO THE HOLE BELOW PART: 21
PUT THE KEY TO THE LOCK
AND PLACE PART: 22 SO THAT THE KEY BE IN THE MIDDLE
THEN SCREW USE SCREWS FROM PACKAGE