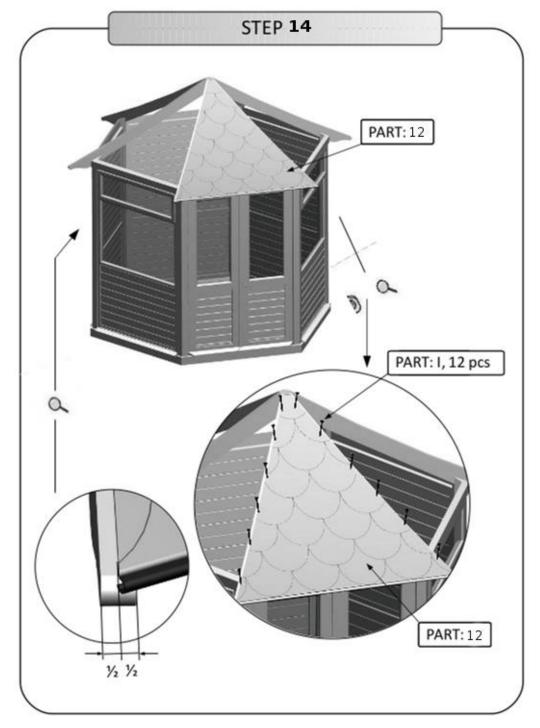

| PART | FIXING HARDWARE |                      | QUANTITY |
|------|-----------------|----------------------|----------|
| Α    | 5,0 x 90 mm     | Decement             | 3 pcs    |
| В    | 5,0 x 80 mm     | Datement             | 12 pcs   |
| С    | 5,0 x 60 mm     | Datestatestatestates | 60 pcs   |
| D    | 4,5 x 60 mm     | Datesterentereteren  | 96pcs    |
| Е    | 3,5 x 40 mm     | ]months and a second | 24 pcs   |
| F    | -               |                      |          |
| G    | 1,2 × 20 mm     |                      | 70 pcs   |
| Н    | 2,5 x 35 mm     |                      | 144 pcs  |
| I    | 2,5 x 50 mm     |                      | 72 pcs   |
|      | SILICONE        |                      | 1 pc     |
|      | WOODEN SCRIBER  |                      | 1 pc     |