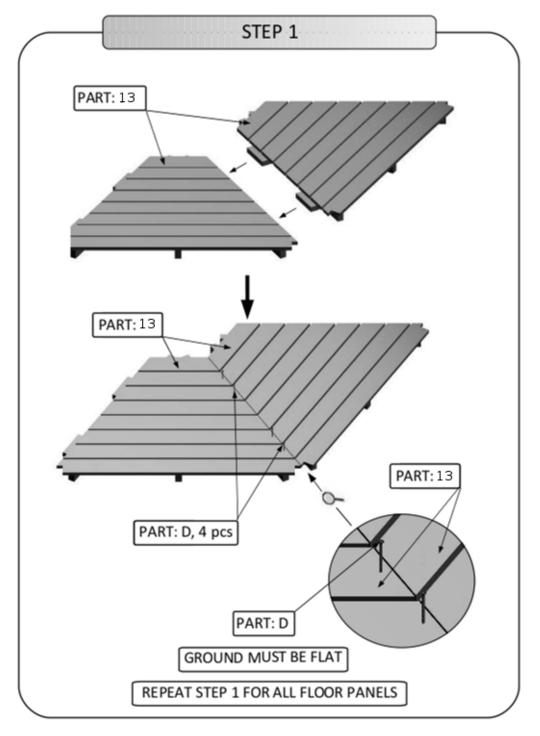

DRAW

| PART | FIXING HARDWARE |                      | QUANTITY |
|------|-----------------|----------------------|----------|
| Α    | 5,0 x 90 mm     | Decement             | 3 pcs    |
| В    | 5,0 x 80 mm     | Datement             | 12 pcs   |
| С    | 5,0 x 60 mm     | Datestatestatestates | 60 pcs   |
| D    | 4,5 x 60 mm     | Datesterentereteren  | 96pcs    |
| Е    | 3,5 x 40 mm     | ]months and a second | 24 pcs   |
| F    | -               |                      |          |
| G    | 1,2 × 20 mm     |                      | 70 pcs   |
| Н    | 2,5 x 35 mm     |                      | 144 pcs  |
| I    | 2,5 x 50 mm     |                      | 72 pcs   |
|      | SILICONE        |                      | 1 pc     |
|      | WOODEN SCRIBER  |                      | 1 pc     |







































## STEP 20

APPLY PART: 22 TO THE HOLE BELOW PART: 21
PUT THE KEY TO THE LOCK
AND PLACE PART: 22 SO THAT THE KEY BE IN THE MIDDLE
THEN SCREW USE SCREWS FROM PACKAGE