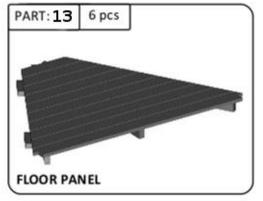

## ∆Jagram



Harrogate Summerhouse













DOOR FRAME









## **EXPLANATION**

VIEW

\_

MEASURE

9

ZOOM

0

DRAW

| PART | FIXING HARDWARE |                      | QUANTITY |
|------|-----------------|----------------------|----------|
| Α    | 5,0 x 90 mm     | Decement             | 3 pcs    |
| В    | 5,0 x 80 mm     | Datement             | 12 pcs   |
| С    | 5,0 x 60 mm     | Datestatestatestates | 60 pcs   |
| D    | 4,5 x 60 mm     | Datesterentereteren  | 96pcs    |
| Е    | 3,5 x 40 mm     | ]months and a second | 24 pcs   |
| F    | -               |                      |          |
| G    | 1,2 × 20 mm     |                      | 70 pcs   |
| Н    | 2,5 x 35 mm     |                      | 144 pcs  |
| I    | 2,5 x 50 mm     |                      | 72 pcs   |
|      | SILICONE        |                      |