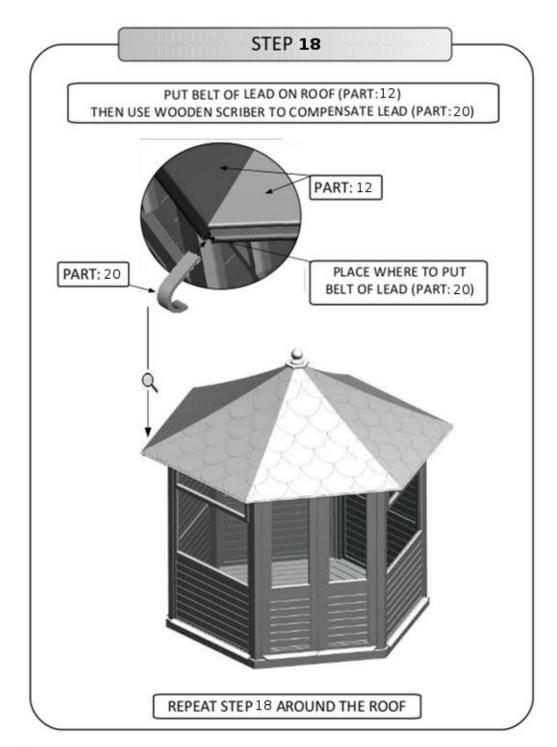

| QUANTITY |
|------|-----------------|----------------------|----------|
| Α    | 5,0 x 90 mm     | Decement             | 3 pcs    |
| В    | 5,0 x 80 mm     | Datement             | 12 pcs   |
| С    | 5,0 x 60 mm     | Datestatestatestates | 60 pcs   |
| D    | 4,5 x 60 mm     | Datesterentereteren  | 96pcs    |
| Е    | 3,5 x 40 mm     | ]months and a second | 24 pcs   |
| F    | -               |                      |          |
| G    | 1,2 × 20 mm     |                      | 70 pcs   |
| Н    | 2,5 x 35 mm     |                      | 144 pcs  |
| I    | 2,5 x 50 mm     |                      | 72 pcs   |
|      | SILICONE        |                      | 1 pc     |
|      | WOODEN SCRIBER  |                      | 1 pc     |







































## STEP 20

APPLY PART: 22 TO THE HOLE BELOW PART: 21
PUT THE KEY TO THE LOCK
AND PLACE PART: 22 SO THAT THE KEY BE IN THE MIDDLE
THEN SCREW USE SCREWS FROM PACKAGE