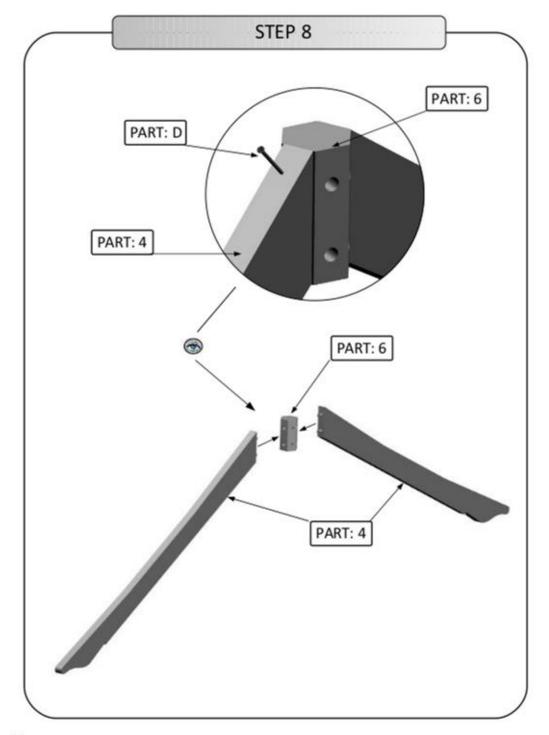

FIXING HARDWARE |                      | QUANTITY |
|------|-----------------|----------------------|----------|
| Α    | 5,0 x 90 mm     | Decement             | 3 pcs    |
| В    | 5,0 x 80 mm     | Datement             | 12 pcs   |
| С    | 5,0 x 60 mm     | Datestatestatestates | 60 pcs   |
| D    | 4,5 x 60 mm     | Datesterentereteren  | 96pcs    |
| Е    | 3,5 x 40 mm     | ]months and a second | 24 pcs   |
| F    | -               |                      |          |
| G    | 1,2 × 20 mm     |                      | 70 pcs   |
| Н    | 2,5 x 35 mm     |                      | 144 pcs  |
| I    | 2,5 x 50 mm     |                      | 72 pcs   |
|      | SILICONE        |                      | 1 pc     |
|      | WOODEN SCRIBER  |                      | 1 pc     |







































## STEP 20

APPLY PART: 22 TO THE HOLE BELOW PART: 21
PUT THE KEY TO THE LOCK
AND PLACE PART: 22 SO THAT THE KEY BE IN THE MIDDLE
THEN SCREW USE SCREWS FROM PACKAGE