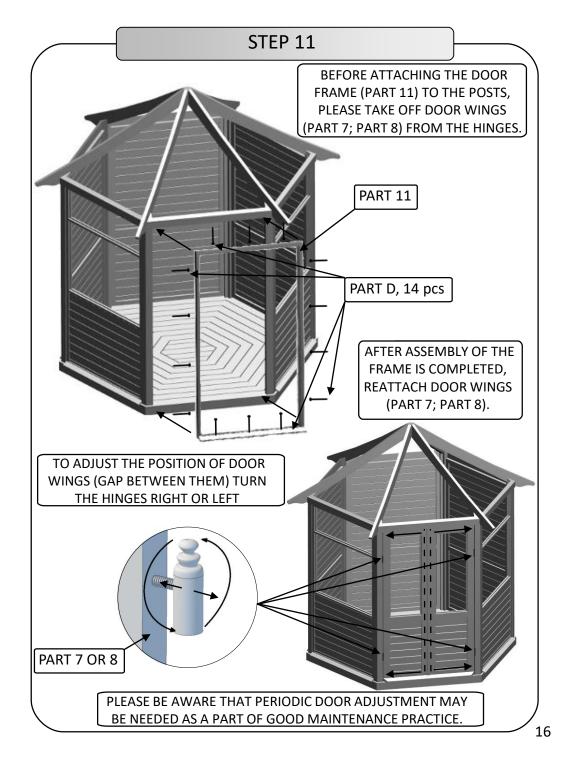

G HARDWARE |                      | QUANTITY |
|------|-----------------|----------------------|----------|
| Α    | 5,0 x 90 mm     | Decement             | 3 pcs    |
| В    | 5,0 x 80 mm     | Datement             | 12 pcs   |
| С    | 5,0 x 60 mm     | Datestatestatestates | 60 pcs   |
| D    | 4,5 x 60 mm     | Datesterentereteren  | 96pcs    |
| Е    | 3,5 x 40 mm     | ]months and a second | 24 pcs   |
| F    | -               |                      |          |
| G    | 1,2 × 20 mm     |                      | 70 pcs   |
| Н    | 2,5 x 35 mm     |                      | 144 pcs  |
| I    | 2,5 x 50 mm     |                      | 72 pcs   |
|      | SILICONE        |                      | 1 pc     |
|      | WOODEN SCRIBER  |                      | 1 pc     |







































## STEP 20

APPLY PART: 22 TO THE HOLE BELOW PART: 21
PUT THE KEY TO THE LOCK
AND PLACE PART: 22 SO THAT THE KEY BE IN THE MIDDLE
THEN SCREW USE SCREWS FROM PACKAGE