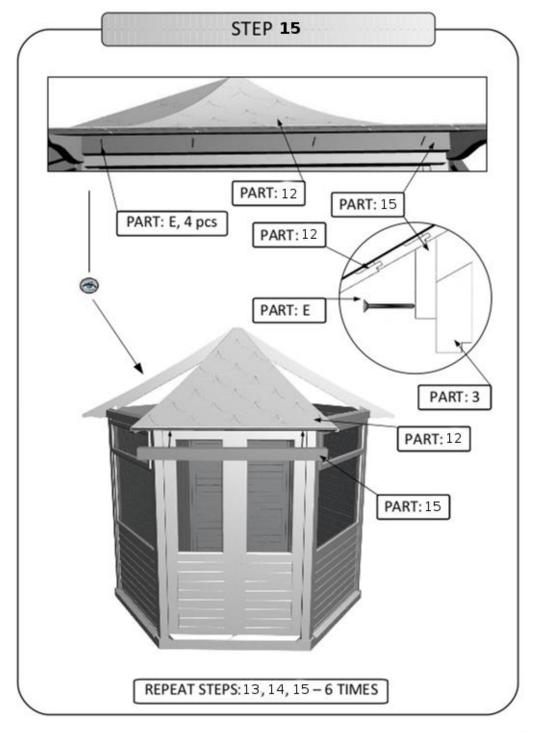

| PART | FIXING HARDWARE |                      | QUANTITY |
|------|-----------------|----------------------|----------|
| Α    | 5,0 x 90 mm     | Decement             | 3 pcs    |
| В    | 5,0 x 80 mm     | Datement             | 12 pcs   |
| С    | 5,0 x 60 mm     | Datestatestatestates | 60 pcs   |
| D    | 4,5 x 60 mm     | Datesterentereteren  | 96pcs    |
| Е    | 3,5 x 40 mm     | ]months and a second | 24 pcs   |
| F    | -               |                      |          |
| G    | 1,2 × 20 mm     |                      | 70 pcs   |
| Н    | 2,5 x 35 mm     |                      | 144 pcs  |
| I    | 2,5 x 50 mm     |                      | 72 pcs   |
|      | SILICONE        |                      | 1 pc     |
|      | WOODEN SCRIBER  |                      | 1 pc     |