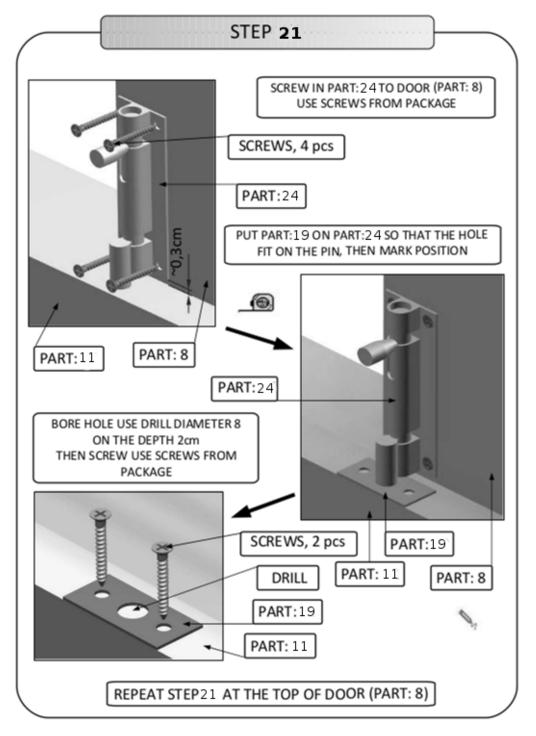

mm     | Datement             | 12 pcs   |
| С    | 5,0 x 60 mm     | Datestatestatestates | 60 pcs   |
| D    | 4,5 x 60 mm     | Datesterentereteren  | 96pcs    |
| Е    | 3,5 x 40 mm     | ]months and a second | 24 pcs   |
| F    | -               |                      |          |
| G    | 1,2 × 20 mm     |                      | 70 pcs   |
| Н    | 2,5 x 35 mm     |                      | 144 pcs  |
| I    | 2,5 x 50 mm     |                      | 72 pcs   |
|      | SILICONE        |                      | 1 pc     |
|      | WOODEN SCRIBER  |                      | 1 pc     |







































## STEP 20

APPLY PART: 22 TO THE HOLE BELOW PART: 21
PUT THE KEY TO THE LOCK
AND PLACE PART: 22 SO THAT THE KEY BE IN THE MIDDLE
THEN SCREW USE SCREWS FROM PACKAGE