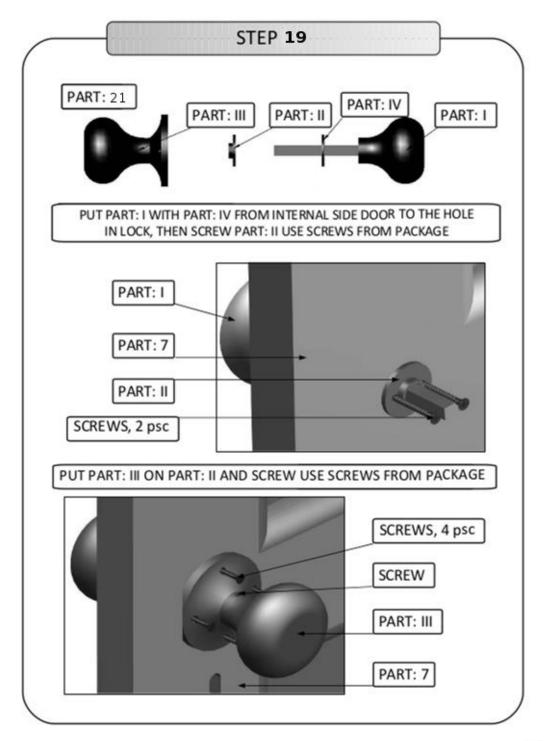

| QUANTITY |
|------|-----------------|----------------------|----------|
| Α    | 5,0 x 90 mm     | Decement             | 3 pcs    |
| В    | 5,0 x 80 mm     | Datement             | 12 pcs   |
| С    | 5,0 x 60 mm     | Datestatestatestates | 60 pcs   |
| D    | 4,5 x 60 mm     | Datesterentereteren  | 96pcs    |
| Е    | 3,5 x 40 mm     | ]months and a second | 24 pcs   |
| F    | -               |                      |          |
| G    | 1,2 × 20 mm     |                      | 70 pcs   |
| Н    | 2,5 x 35 mm     |                      | 144 pcs  |
| I    | 2,5 x 50 mm     |                      | 72 pcs   |
|      | SILICONE        |                      | 1 pc     |
|      | WOODEN SCRIBER  |                      | 1 pc     |







































## STEP 20

APPLY PART: 22 TO THE HOLE BELOW PART: 21
PUT THE KEY TO THE LOCK
AND PLACE PART: 22 SO THAT THE KEY BE IN THE MIDDLE
THEN SCREW USE SCREWS FROM PACKAGE