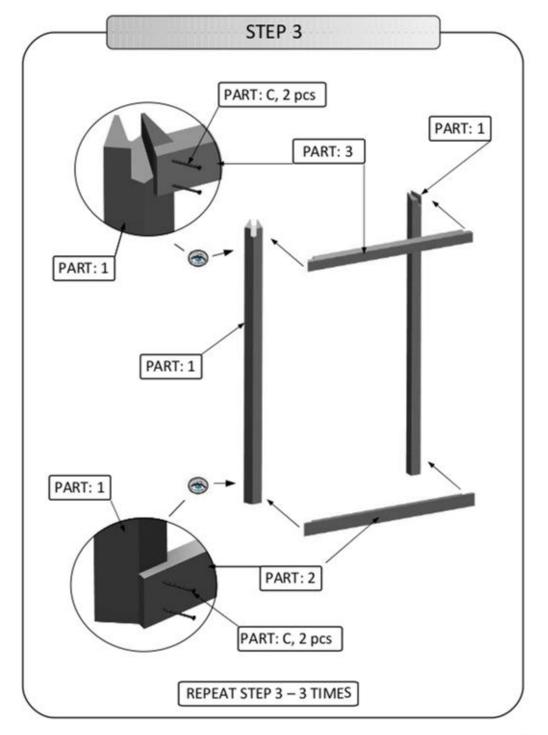

| PART | FIXING HARDWARE |                      | QUANTITY |
|------|-----------------|----------------------|----------|
| Α    | 5,0 x 90 mm     | Decement             | 3 pcs    |
| В    | 5,0 x 80 mm     | Datement             | 12 pcs   |
| С    | 5,0 x 60 mm     | Datestatestatestates | 60 pcs   |
| D    | 4,5 x 60 mm     | Datesterentereteren  | 96pcs    |
| Е    | 3,5 x 40 mm     | ]months and a second | 24 pcs   |
| F    | -               |                      |          |
| G    | 1,2 × 20 mm     |                      | 70 pcs   |
| Н    | 2,5 x 35 mm     |                      | 144 pcs  |
| I    | 2,5 x 50 mm     |                      | 72 pcs   |
|      | SILICONE        |                      | 1 pc     |
|      | WOODEN SCRIBER  |                      | 1 pc     |