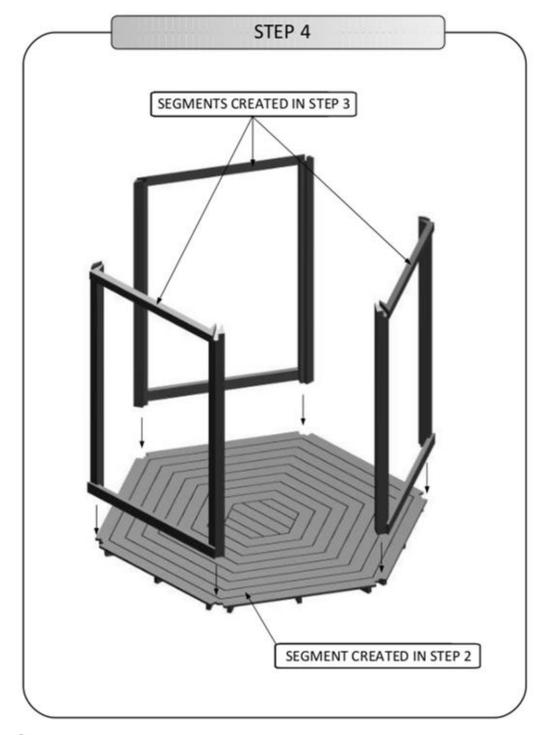

| PART | FIXING HARDWARE |                      | QUANTITY |
|------|-----------------|----------------------|----------|
| Α    | 5,0 x 90 mm     | Decement             | 3 pcs    |
| В    | 5,0 x 80 mm     | Datement             | 12 pcs   |
| С    | 5,0 x 60 mm     | Datestatestatestates | 60 pcs   |
| D    | 4,5 x 60 mm     | Datesterentereteren  | 96pcs    |
| Е    | 3,5 x 40 mm     | ]months and a second | 24 pcs   |
| F    | -               |                      |          |
| G    | 1,2 × 20 mm     |                      | 70 pcs   |
| Н    | 2,5 x 35 mm     |                      | 144 pcs  |
| I    | 2,5 x 50 mm     |                      | 72 pcs   |
|      | SILICONE        |                      | 1 pc     |
|      | WOODEN SCRIBER  |                      | 1 pc     |