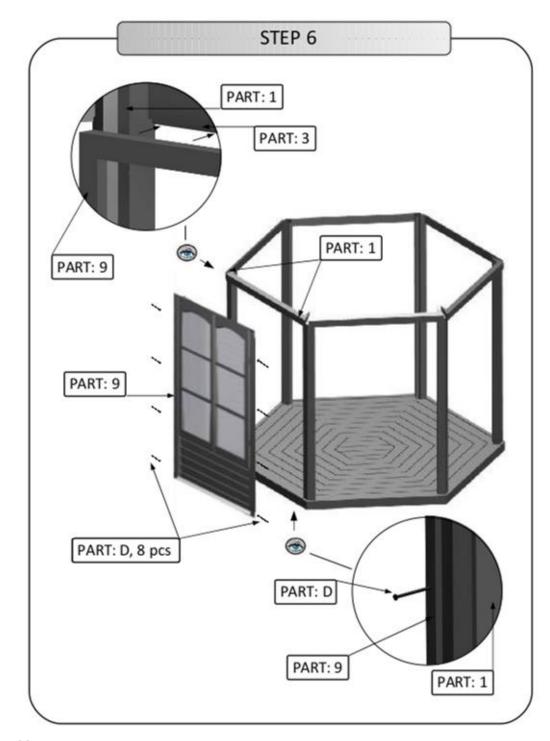

RT | FIXING HARDWARE |                      | QUANTITY |
|------|-----------------|----------------------|----------|
| Α    | 5,0 x 90 mm     | Decement             | 3 pcs    |
| В    | 5,0 x 80 mm     | Datement             | 12 pcs   |
| С    | 5,0 x 60 mm     | Datestatestatestates | 60 pcs   |
| D    | 4,5 x 60 mm     | Datesterentereteren  | 96pcs    |
| Е    | 3,5 x 40 mm     | ]months and a second | 24 pcs   |
| F    | -               |                      |          |
| G    | 1,2 × 20 mm     |                      | 70 pcs   |
| Н    | 2,5 x 35 mm     |                      | 144 pcs  |
| I    | 2,5 x 50 mm     |                      | 72 pcs   |
|      | SILICONE        |                      | 1 pc     |
|      | WOODEN SCRIBER  |                      | 1 pc     |







































## STEP 20

APPLY PART: 22 TO THE HOLE BELOW PART: 21
PUT THE KEY TO THE LOCK
AND PLACE PART: 22 SO THAT THE KEY BE IN THE MIDDLE
THEN SCREW USE SCREWS FROM PACKAGE