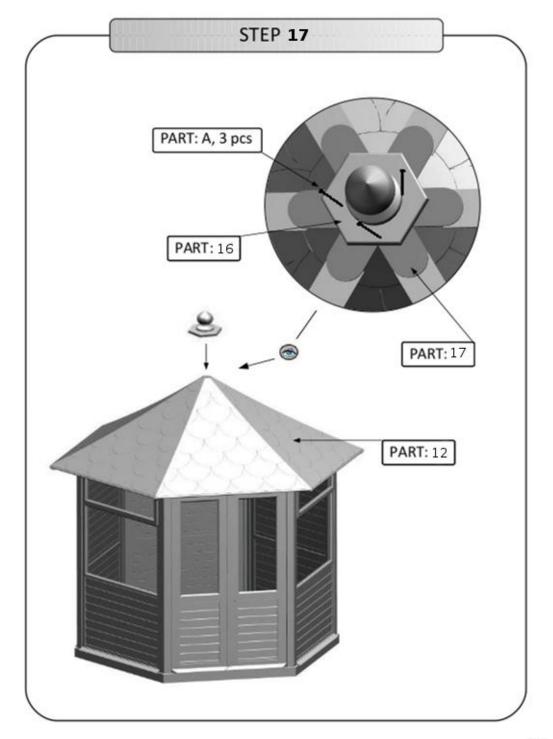

| PART | FIXING HARDWARE |                      | QUANTITY |
|------|-----------------|----------------------|----------|
| Α    | 5,0 x 90 mm     | Decement             | 3 pcs    |
| В    | 5,0 x 80 mm     | Datement             | 12 pcs   |
| С    | 5,0 x 60 mm     | Datestatestatestates | 60 pcs   |
| D    | 4,5 x 60 mm     | Datesterentereteren  | 96pcs    |
| Е    | 3,5 x 40 mm     | ]months and a second | 24 pcs   |
| F    | -               |                      |          |
| G    | 1,2 × 20 mm     |                      | 70 pcs   |
| Н    | 2,5 x 35 mm     |                      | 144 pcs  |
| I    | 2,5 x 50 mm     |                      | 72 pcs   |
|      | SILICONE        |                      | 1 pc     |
|      | WOODEN SCRIBER  |                      | 1 pc     |