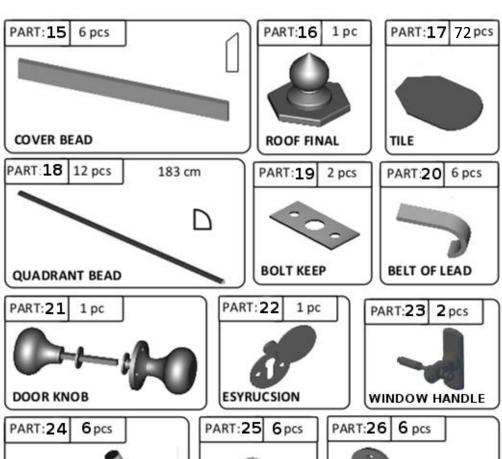

## STEP 20

APPLY PART: 22 TO THE HOLE BELOW PART: 21
PUT THE KEY TO THE LOCK
AND PLACE PART: 22 SO THAT THE KEY BE IN THE MIDDLE
THEN SCREW USE SCREWS FROM PACKAGE