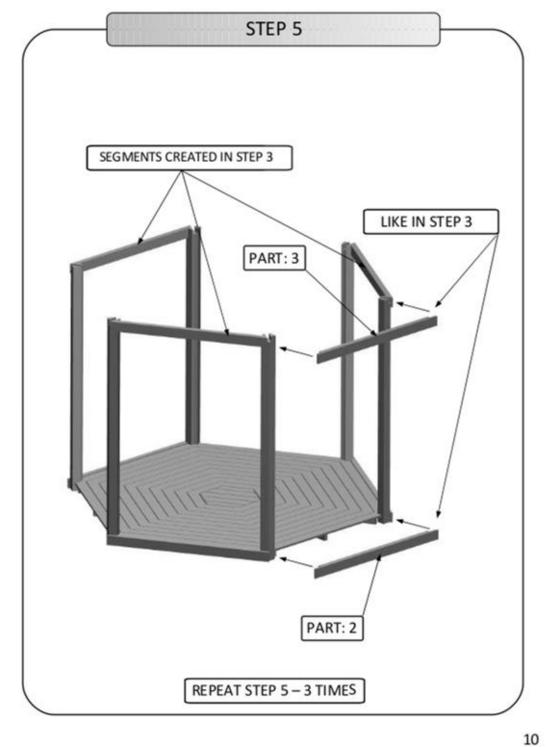

| PART | FIXING HARDWARE |                      | QUANTITY |
|------|-----------------|----------------------|----------|
| Α    | 5,0 x 90 mm     | Decement             | 3 pcs    |
| В    | 5,0 x 80 mm     | Datement             | 12 pcs   |
| С    | 5,0 x 60 mm     | Datestatestatestates | 60 pcs   |
| D    | 4,5 x 60 mm     | Datesterentereteren  | 96pcs    |
| Е    | 3,5 x 40 mm     | ]months and a second | 24 pcs   |
| F    | -               |                      |          |
| G    | 1,2 × 20 mm     |                      | 70 pcs   |
| Н    | 2,5 x 35 mm     |                      | 144 pcs  |
| I    | 2,5 x 50 mm     |                      | 72 pcs   |
|      | SILICONE        |                      | 1 pc     |
|      | WOODEN SCRIBER  |                      | 1 pc     |