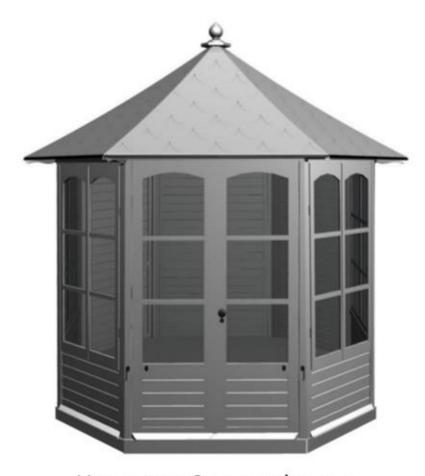

## ∆Jagram



Harrogate Summerhouse













DOOR FRAME









## **EXPLANATION**

VIEW

\_

MEASURE

9

ZOOM

0

DRAW

| PART | FIXING HARDWARE |                      | QUANTITY |
|------|-----------------|----------------------|----------|
| Α    | 5,0 x 90 mm     | Decement             | 3 pcs    |
| В    | 5,0 x 80 mm     | Datement             | 12 pcs   |
| С    | 5,0 x 60 mm     | Datestatestatestates | 60 pcs   |
| D    | 4,5 x 60 mm     | Datesterentereteren  | 96pcs    |
| Е    | 3,5 x 40 mm     | ]months and a second | 24 pcs   |
| F    | -               |                      |          |
| G    | 1,2 × 20 mm     |                      | 70 pcs   |
| Н    | 2,5 x 35 mm     |                      | 144 pcs  |
| I    | 2,5 x 50 mm     |                      | 72 pcs   |
|      | SILICO