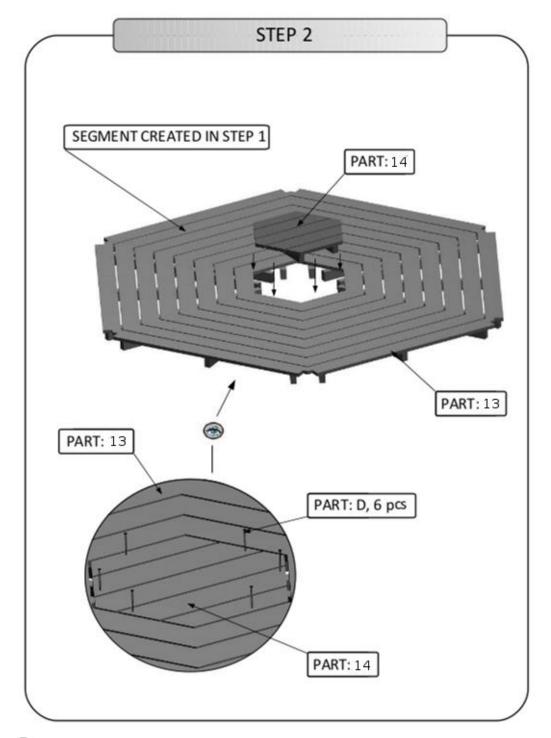

| PART | FIXING HARDWARE |                      | QUANTITY |
|------|-----------------|----------------------|----------|
| Α    | 5,0 x 90 mm     | Decement             | 3 pcs    |
| В    | 5,0 x 80 mm     | Datement             | 12 pcs   |
| С    | 5,0 x 60 mm     | Datestatestatestates | 60 pcs   |
| D    | 4,5 x 60 mm     | Datesterentereteren  | 96pcs    |
| Е    | 3,5 x 40 mm     | ]months and a second | 24 pcs   |
| F    | -               |                      |          |
| G    | 1,2 × 20 mm     |                      | 70 pcs   |
| Н    | 2,5 x 35 mm     |                      | 144 pcs  |
| I    | 2,5 x 50 mm     |                      | 72 pcs   |
|      | SILICONE        |                      | 1 pc     |
|      | WOODEN SCRIBER  |                      | 1 pc     |