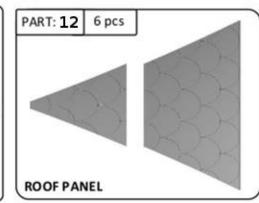

## ∆Jagram



Harrogate Summerhouse













DOOR FRAME









## **EXPLANATION**

VIEW

\_

MEASURE

9

ZOOM

0

DRAW

| PART | FIXING HARDWARE |                      | QUANTITY |
|------|-----------------|----------------------|----------|
| Α    | 5,0 x 90 mm     | Decement             | 3 pcs    |
| В    | 5,0 x 80 mm     | Datement             | 12 pcs   |
| С    | 5,0 x 60 mm     | Datestatestatestates | 60 pcs   |
| D    | 4,5 x 60 mm     | Datesterentereteren  | 96pcs    |
| Е    | 3,5 x 40 mm     | ]months and a second | 24 pcs   |
| F    | -               |                      |          |
| G    | 1,2 × 20 mm     |                      | 70 pcs   |
| Н    | 2,5 x 35 mm     |                      | 144 pcs  |
| I    | 2,5 x 50 mm     |                      | 72 pcs   |
|      | SILICONE        |