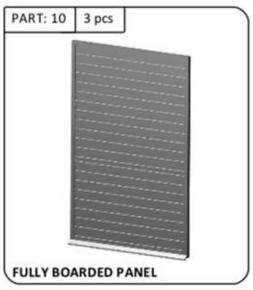

## ∆Jagram



Harrogate Summerhouse













DOOR FRAME









## **EXPLANATION**

VIEW

\_

MEASURE

9

ZOOM

0

DRAW

| PART | FIXING HARDWARE |                      | QUANTITY |
|------|-----------------|----------------------|----------|
| Α    | 5,0 x 90 mm     | Decement             | 3 pcs    |
| В    | 5,0 x 80 mm     | Datement             | 12 pcs   |
| С    | 5,0 x 60 mm     | Datestatestatestates | 60 pcs   |
| D    | 4,5 x 60 mm     | Datesterentereteren  | 96pcs    |
| Е    | 3,5 x 40 mm     | ]months and a second | 24 pcs   |
| F    | -               |                      |          |
| G    | 1,2 × 20 mm     |                      | 70 pcs   |
| Н    | 2,5 x 35 mm     |                      | 144 pcs  |
| I    | 2,5 x 50 mm     |                      | 72 pcs   |
|      | SILICONE        |